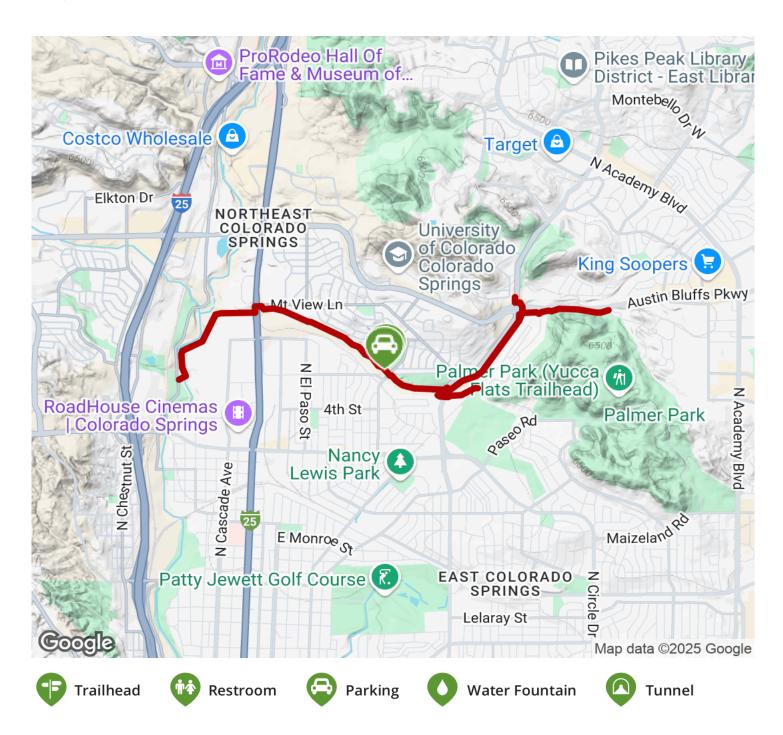

## The Templeton Gap Trail is one of many trails that make up Colorado Springs' robust trail network. The Templeton Gap Trail

park.

The Templeton Gap Trail is one of many trails that make up Colorado Springs' robust trail network. The Templeton Gap Trail itself connects to both the <u>Pikes Peak Greenway Trail</u> and <u>Sinton Trail</u> in the west, as well as the Greencrest Trail in the east at Palmer Park. A connection to the <u>Austin Bluffs Trail</u>, which runs through the campus of the University of Colorado Colorado Springs, can be found at N. Union Boulevard.

Winding for nearly 4.5 miles, the Templeton Gap Trail connects the large Palmer Park with the city's Gossage Youth Sports Complex. Be sure to check out the miles of trails in Palmer Park and the magnificent sandstone bluffs that dot the landscape. At Gossage Youth Sports Complex, consider taking in a game of amateur baseball or soccer, or bring your skateboard to enjoy the city's public skate

**States:** Colorado **Counties:** El Paso Length: 4.42miles

**Trail end points:** Pikes Peak Greenway Trail at Gossage Youth Sports Complex to Brenner Pl.

and Austin Bluffs Pkwy.

**Trail surfaces:** Asphalt, Concrete **Trail category:** Greenway/Non-RT

## Parking & Trail Access

Parking for the Templeton Gap Trail is available at the trailhead at the Gossage Youth Sports Complex and at Portal Park off N. Hancock Avenue at the trail's midpoint. For those wishing to go on a longer journey, consider parking at the southeastern corner of Palmer Park. From there, take the Greencrest Trail to where it meets the Templeton Gap Trail at Austin Bluffs Parkway.