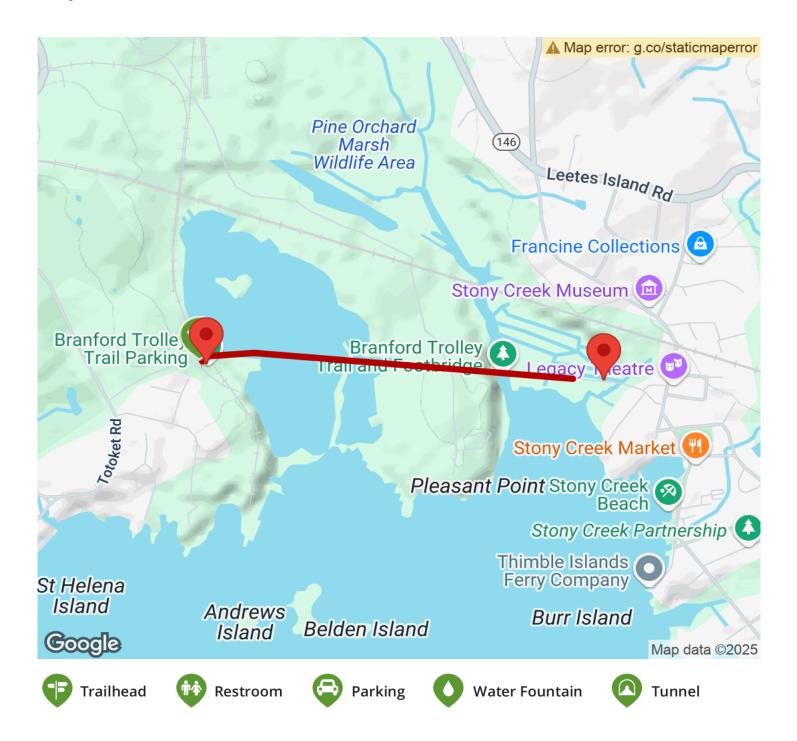

### **Parking & Trail Access**

The Branford Trolley Trail runs between Tilcon Rd (Pine Orchard) and Thimble Island Rd (Stony Creek), both of which offer parking.

Visit the <u>TrailLink map</u> for detailed directions.