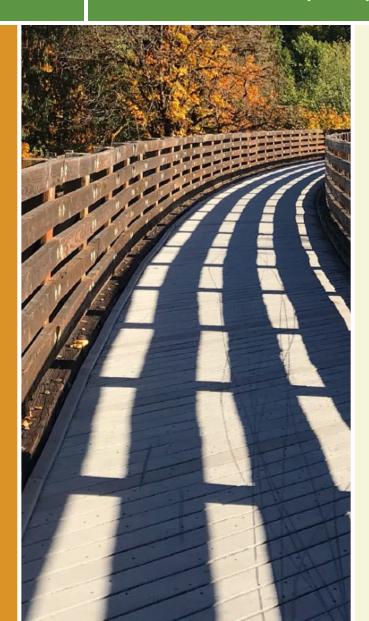

## The Branford Trolley Trail is essentially a 0.6-mile footbridge occupying an old bridge along the route of an abandoned trolley

The Branford Trolley Trail is essentially a 0.6-mile footbridge occupying an old bridge along the route of an abandoned trolley track.