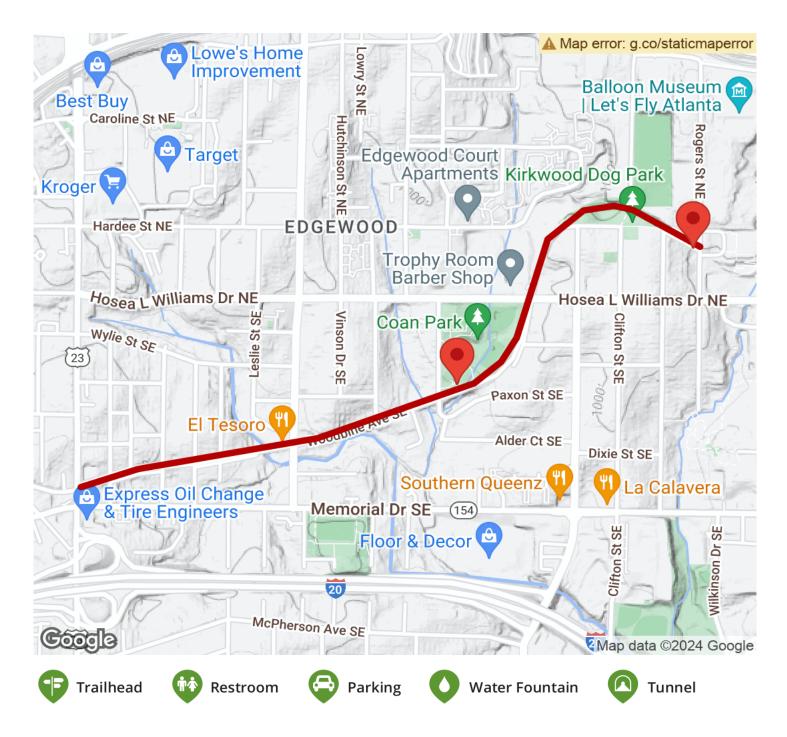

Currently, only about a mile of actual off-road trail has been built on what is planned to be a seven-mile route when completed. The paved pathway begins just west of Coan Park in the city's Kirkwood neighborhood; after traversing the park, a short on-road segment on Woodbine Avenue connects to the remainder of the trail, which passes through Gilliam Park before coming to an

**States:** Georgia **Counties:** De Kalb

Length: 1miles

Trail end points: Montgomery St. SE to Rogers

St. NE

Trail surfaces: Asphalt, Concrete

Trail category: Rail-Trail
Trail activities: Bike,Inline

Skating, Wheelchair Accessible, Walking

#### Parking & Trail Access

Parking is available at Coan Park (Woodbine Ave. SE and Anniston Ave. SE) and at Gilliam Park (Rogers St. NE and also Woodbine Ave. NE and Wade Ave. NE).