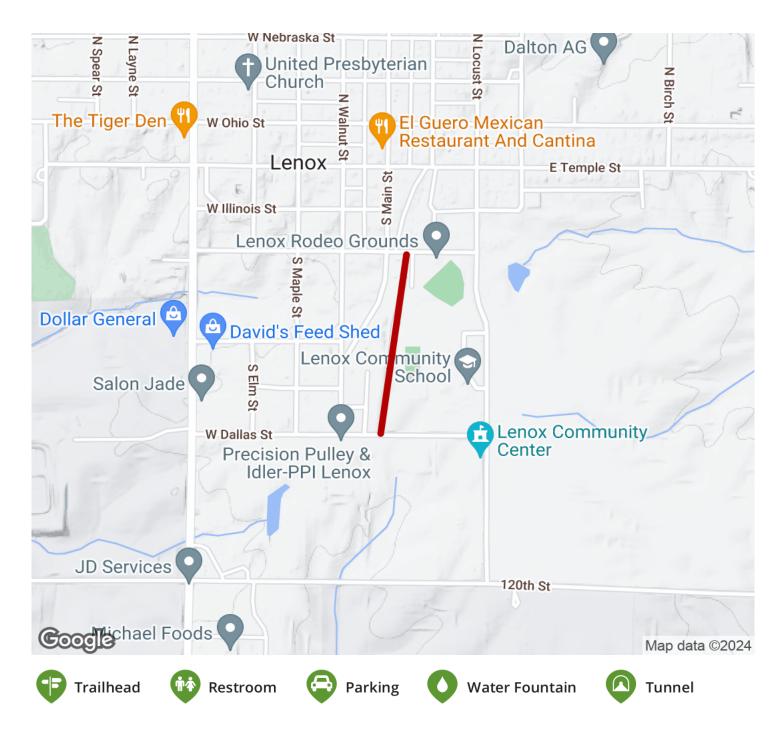

**States:** Iowa **Counties:** Taylor Length: 0.25miles

Trail end points: Iowa Street to Dallas Street

(Lenox)

Trail surfaces: Asphalt
Trail category: Rail-Trail
Trail activities: Bike, Inline

Skating, Wheelchair Accessible, Walking

## Parking & Trail Access

Park at the high school (478 Locust Street). Restrictions may apply on school days.