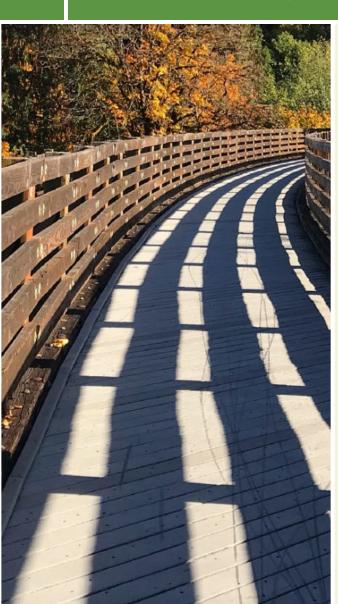

## TrailLink Unlimited 🔯

Guides 🕫 🤝

Lenox Multi-**Purpose Trail** Iowa

This short trail runs through open space behind the town's high school, following a portion of an abandoned railway line.

This short trail runs through open space behind the town's high school, following a portion of an abandoned railway line.