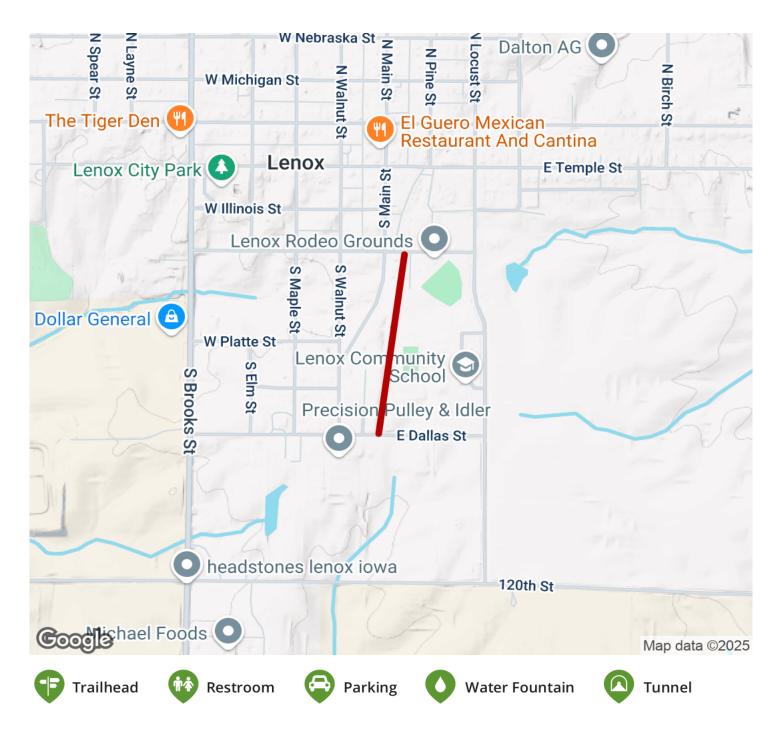

**States:** Iowa **Counties:** Taylor Length: 0.25miles

Trail end points: Iowa Street to Dallas Street

(Lenox)

Trail surfaces: Asphalt
Trail category: Rail-Trail
Trail activities: Bike, Inline

Skating, Wheelchair Accessible, Walking

## Parking & Trail Access

Park at the high school (478 Locust Street). Restrictions may apply on school days.