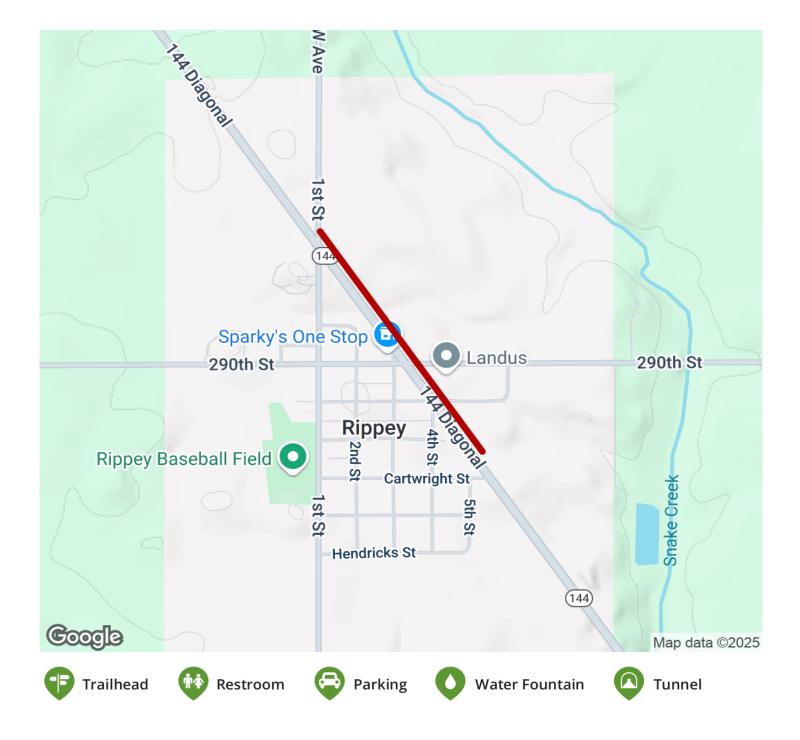

## **Parking & Trail Access**

There is no official parking for this trail. On-street parking is available in Rippey.

States: Iowa Counties: Greene Length: 0.5miles Trail end points: 1st Street to Grain elevators (Rippey) Trail surfaces: Ballast,Dirt,Grass Trail category: Rail-Trail Trail activities: Horseback Riding,Mountain Biking,Walking,Cross Country Skiing