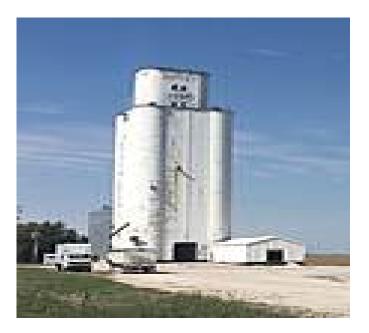

# The Galloping Goose Trail is so called for the nickname of the old railroad that once ran through the area and upon which the trail

The Galloping Goose Trail is so called for the nickname of the old railroad that once ran through the area and upon which the trail sits. As of 2012, about 0.5 mile of trail have been built northeast of the little community of Rippey. One day the trail will run for 9 miles southeast to the larger town of Perry. Along with the neighboring <u>Raccoon</u> <u>River Valley Trail</u> system, the Galloping Goose Trail will form part of a splendid network of Iowa trails.

## **Parking & Trail Access**

There is no official parking for this trail. On-street parking is available in Rippey.

States: Iowa Counties: Greene Length: 0.5miles Trail end points: 1st Street to Grain elevators (Rippey) Trail surfaces: Ballast,Dirt,Grass Trail category: Rail-Trail Trail activities: Horseback Riding,Mountain Biking,Walking,Cross Country Skiing