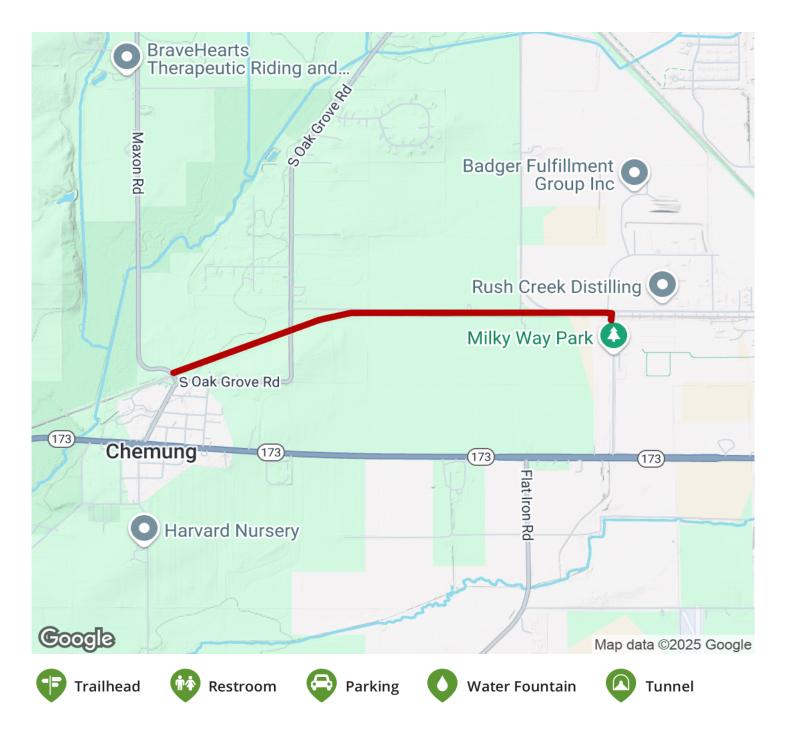

## **Parking & Trail Access**

There is no official parking for the trail. Access the trail at the western end along Maxon Road.

States: Illinois Counties: McHenry Length: 1.5miles Trail end points: Lawrence Rd. and Ramer Rd. (Harvard) to Maxon Rd. (Chemung) Trail surfaces: Asphalt Trail category: Rail-Trail Trail category: Rail-Trail Skating,Wheelchair Accessible,Walking,Cross Country Skiing