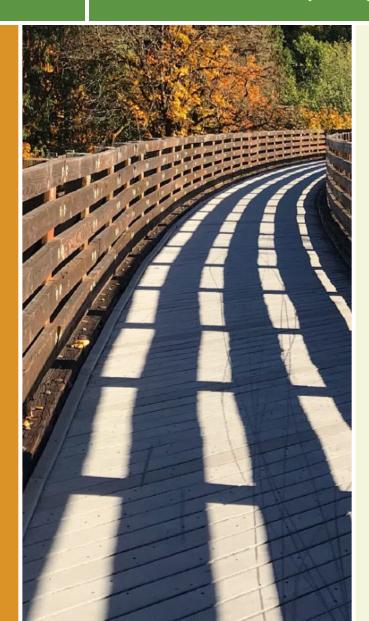

## The Stone Mill Trail runs between Lawrence Road in Harvard and Maxon Road in Chemung. The 1.5-mile, paved trail mostly parallels

The Stone Mill Trail runs between Lawrence Road in Harvard and Maxon Road in Chemung. The 1.5-mile, paved trail mostly parallels County Highway 17 (Ramer Road) and active railroad tracks, and will eventually be extended along the railroad right-of-way to meet the Long <u>Prairie Trail</u> to the west. The trail follows an open corridor through Illinois farmland.