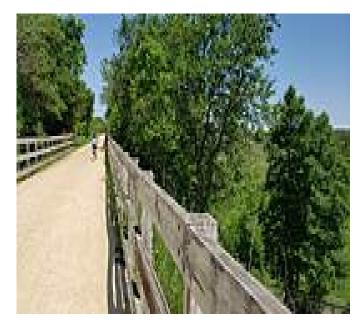

## The Stone Mill Trail runs between Lawrence Road in Harvard and Maxon Road in Chemung. The 1.5-mile, paved trail mostly parallels

The Stone Mill Trail runs between Lawrence Road in Harvard and Maxon Road in Chemung. The 1.5-mile, paved trail mostly parallels County Highway 17 (Ramer Road) and active railroad tracks, and will eventually be extended along the railroad right-of-way to meet the Long <u>Prairie Trail</u> to the west. The trail follows an open corridor through Illinois farmland.