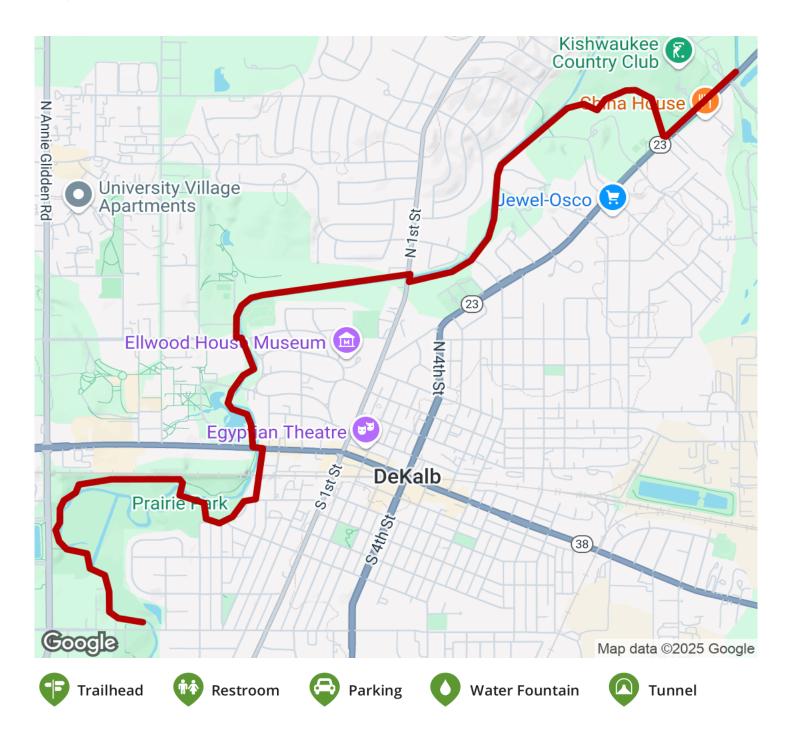

## TrailLink.com

States: Illinois Counties: De Kalb Length: 4.5miles Trail end points: Lions Park to Greenwood Acres Drive and Sycamore Road Trail surfaces: Asphalt Trail category: Rail-Trail Trail category: Rail-Trail Skating,Wheelchair Accessible,Walking,Cross Country Skiing

## **Parking & Trail Access**

Park at Hopkins Park (1403 Sycamore Rd.) or the neighboring ballfields at the end of Oakwood Avenue. You may be able to park at the NIU campus off Kishwaukee Drive across from Anderson Hall (and at other places on campus) but restrictions may apply. For more information, contact <u>campus</u> <u>parking services</u>.