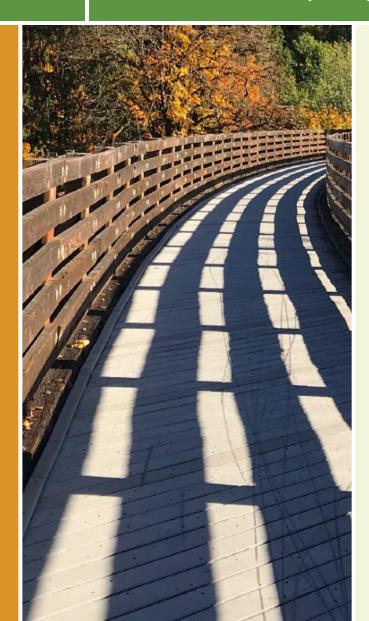

## Kishwaukee-Kiwanis Trail Illinois

The Kishwaukee-Kiwanis Trail winds through the northern Illinois town of DeKalb, coursing along a river, through woodlands, among

The Kishwaukee-Kiwanis Trail winds through the northern Illinois town of DeKalb, coursing along a river, through woodlands, among open spaces through parks and through suburban back yards. The trail passes along the east side of Northern Illinois University campus and is a popular route for students commuting to and from campus.