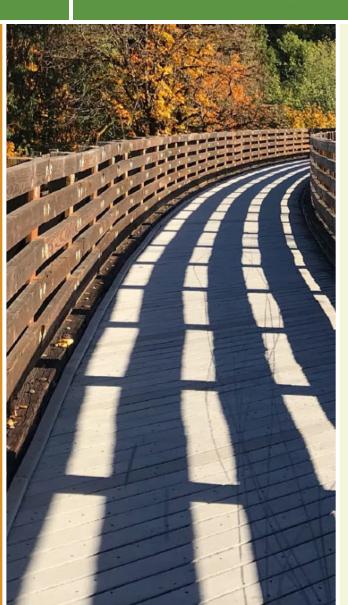

## The Delyte W. Morris Trail lies entirely on the campus of Southern Illinois University, Edwardsville (SIUE). It is named for the

There's little opportunity to see the campus along the trail. Much of the trail is covered by heavy woods; much has embankments on both sides that prevent seeing beyond. The trail's mostly peaceful and solitary, except for school days and activities on the weekends.