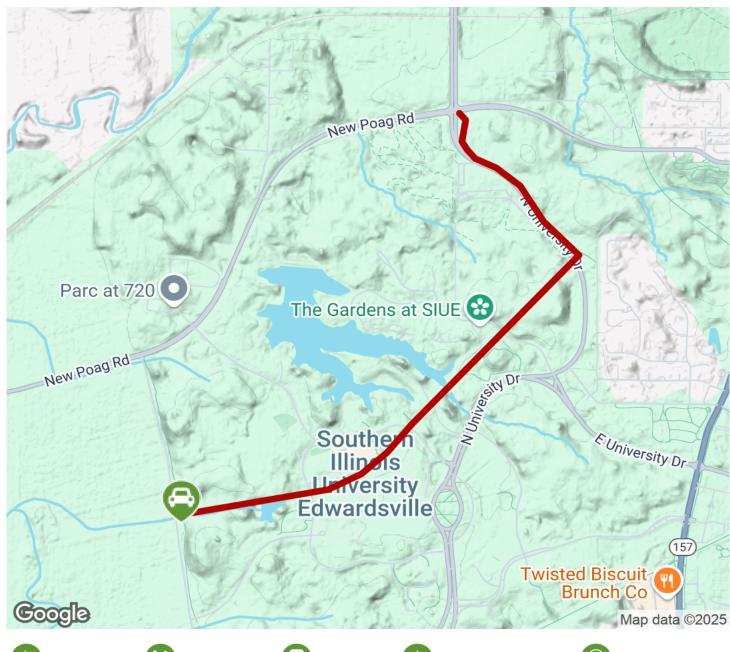

## Parking & Trail Access

Public parking for the trail is available 300 feet from its west end, just off the intersecting MCT Bluff Trail. To reach there from I-270, take Exit 9 and go north on Bluff Road. At the stop light, continue straight ahead onto University Drive. Continue 1.2 mile and turn left onto Stadium Drive. Drive 1 mile to the small parking lot on the right.