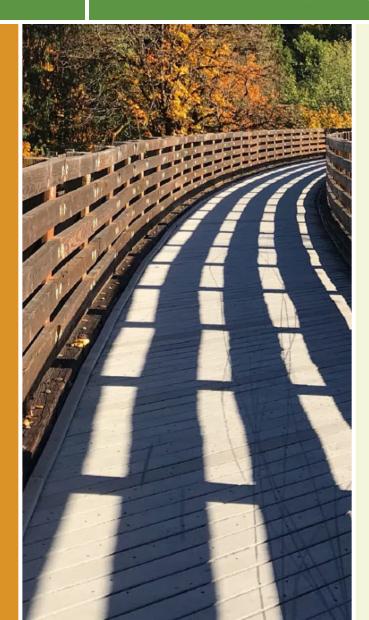

### The El Paso Walking Trail runs along part of an old railroad rightof-way through the town of El Paso, beginning at the city park on

The El Paso Walking Trail runs along part of an old railroad right-of-way through the town of El Paso, beginning at the city park on the south side of town and ending at a creek north of town among cultivated fields. The trail offers a pleasant stroll or relaxing bike ride, with access to town amenities.