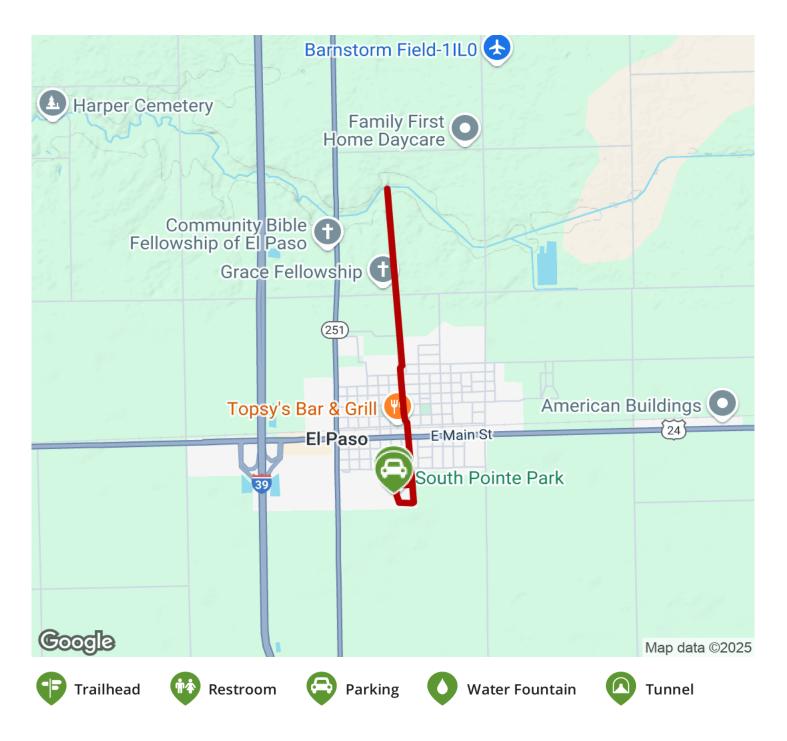

#### TrailLink.com

States: Illinois Counties: Woodford Length: 2.8miles Trail end points: Creek north of CR 1100N to South Pointe Park Trail surfaces: Crushed Stone Trail category: Rail-Trail Trail activities: Bike,Fishing,Mountain Biking,Walking,Cross Country Skiing

### **Parking & Trail Access**

From I-39, take Exit 14 and turn right onto Route 24/W. Main St. Go 0.8 mile and turn right onto S. Sycamore St. Proceed three blocks to South Pointe Park and follow signs to the parking lot by the swimming pool and tennis courts.