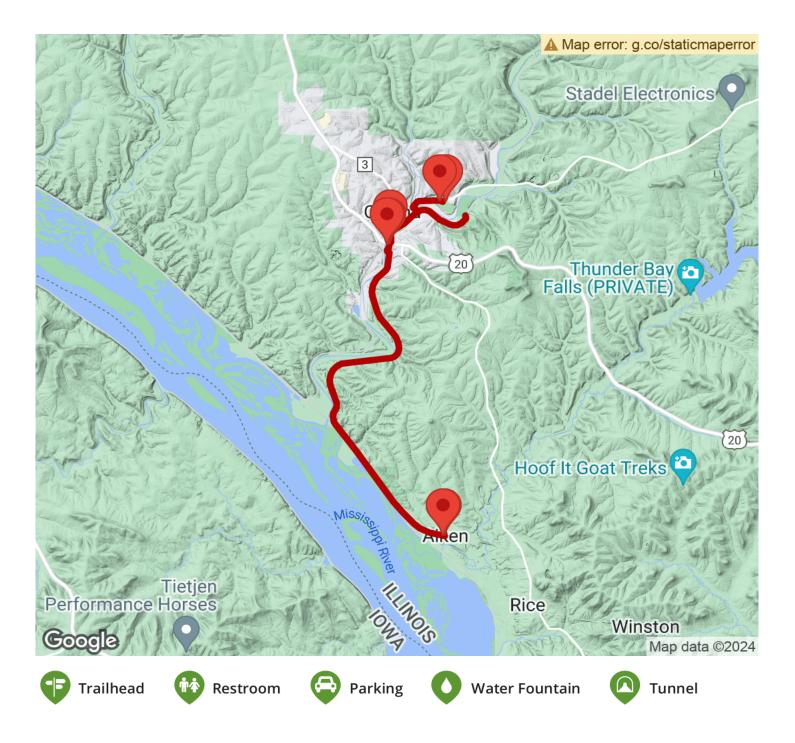

## **Parking & Trail Access**

There is parking at each of the trail's three trailheads, starting at the northern trailhead at Galena Recreation Park, 1721 Field St, the Galena trailhead at 1107 Park Ave and the southern trailhead in Aiken along S River Rd.

See TrailLink Map for more detailed information.

TrailLink.com

TrailLink.com