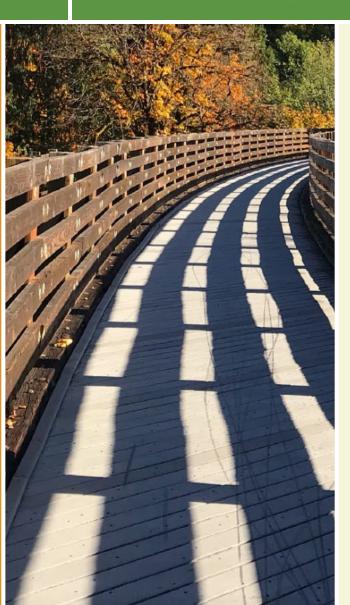

# The Greendale segment runs 1 mile between Walnut Street and Hollywood Boulevard at Eads Parkway, paralleling Eads Parkway/

bridge across Tanners Creek. Between Lawrenceburg and Aurora the trail passes through a wooded corridor and is more rural. Watch for wildlife in this section, including deer, beaver, foxes and shorebirds along the river wetlands.

The Greendale segment runs 1 mile between Walnut Street and Hollywood Boulevard at Eads Parkway, paralleling Eads Parkway/US 50 on the east side. There's a short gap (0.6 mile) in the trail between Lawrenceburg and Greendale. The Lawrenceburg–Auroa segment runs 3.6 miles between E. William Street at E. High Street in Lawrenceburg and Manchester Landing Street on the north edge of Aurora. You can continue via road through Aurora (0.7 mile), heading south on Decatur Street/SR 56 to just south of its intersection with Market Street. On the river side of the road, the trail continues 0.7 mile south through Lesko Park.

Par of the paved rail-trail parallels an active CSX rail line along the scenic Ohio River. There are a few bridge crossings, Wilson Creek in Aurora and a restored 1882