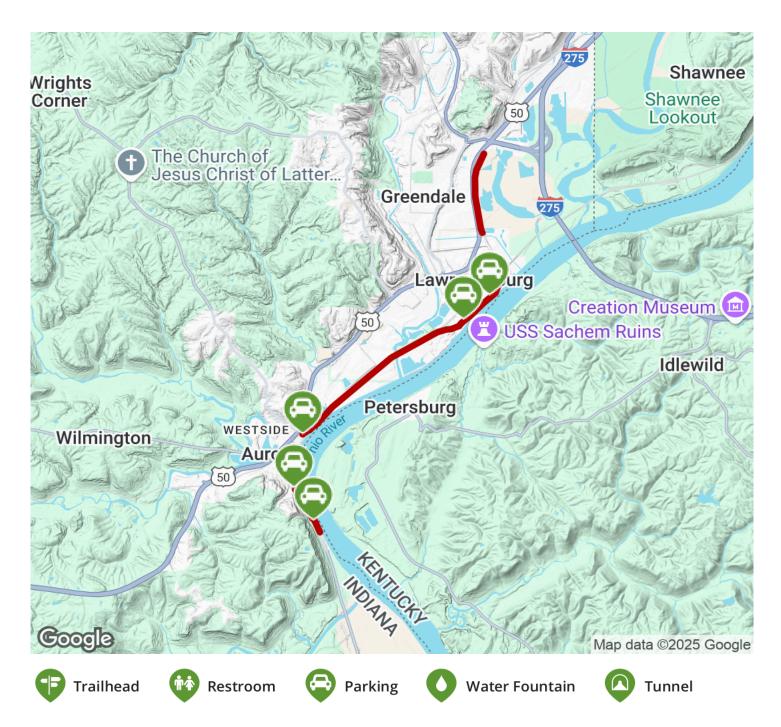

# Dearborn Trails (Aurora - Lawrenceburg - Greendale) Indiana

**States:** Indiana **Counties:** Dearborn Length: 5.4miles

**Trail end points:** Walnut Street to Hollywood Blvd. (Greendale) to High St. at Williams St. (Lawrenceburg) to Manchester Landing

(Aurora)

Trail surfaces: Asphalt
Trail category: Rail-Trail
Trail activities: Bike,Inline
Skating,Fishing,Wheelchair

#### Parking & Trail Access

In Lawrenceburg parking is at New and Elm streets, the end of Walnut Street and at Aep Drive by the river. In Aurora park at Lesko Park, just south of town center along Decatur Street/SR 56 and Manchester Landing Street.