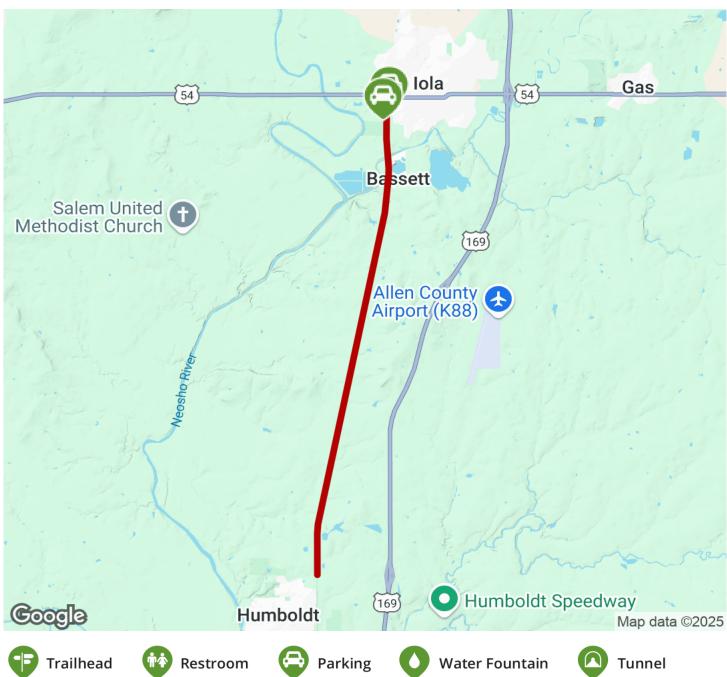

The Southwind Rail Trail opened in 2013 for recreation and active transportation use on a converted railroad corridor stretching between the small southeast Kansas cities of Iola and Humboldt. The trail is essentially a southern extension of the 51-mile <a href="Prairie Spirit Trail">Prairie Spirit Trail</a>, which travels through Iola and a rural landscape farther north to the city of Ottawa.

The trail begins at Iola's Riverside Park, which features baseball fields and a swimming pool. Shortly thereafter, the trail crosses Elm Creek on a restored railroad trestle. The rest of the journey to the outskirts of Humboldt is marked by a landscape of rolling hills and fertile farmland.

The Southwind Rail Trail was developed in large part

**States:** Kansas **Counties:** Allen Length: 6.5miles

**Trail end points:** W. Bruner St. just west of S. State St. at Prairie Spirit Rail-Trail (Iola) to Hawaii Rd./SR 224 west of Cemetery Rd.

(Humboldt)

Trail surfaces: Crushed Stone
Trail category: Rail-Trail

Trail activities: Bike, Walking, Cross Country

Skiing

## Parking & Trail Access

Parking for the Southwind Rail Trail can be found in Iola at Riverside Park. The park's large parking lots are located just west of the intersection of S. State Street and W. Vine Street.