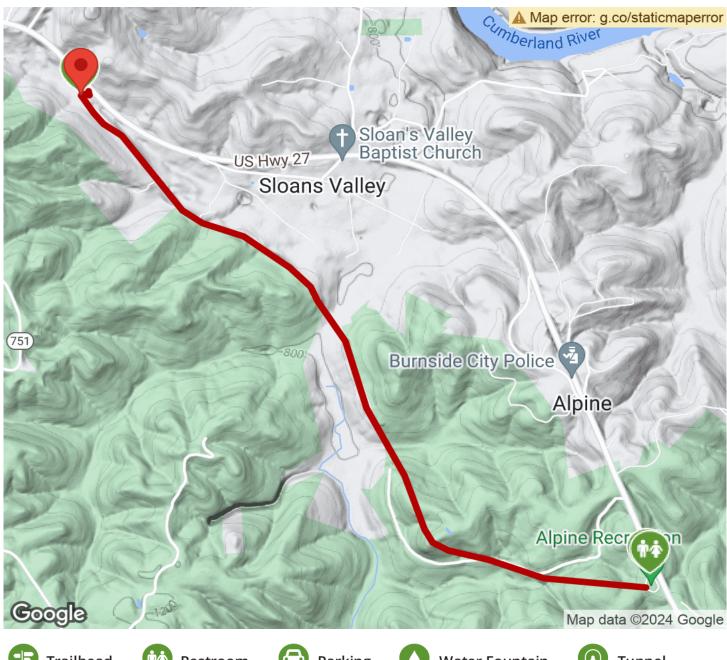

The Cathy Crocket Memorial Trail occupies the former railroad right-of-way of the Cincinnati–Southern Railway that was relocated in the 1950s when Lake Cumberland was formed. The trail begins along US Highway 27/State Route 90 just west of Sloans Valley and heads southeast to Alpine Recreation Area.

## Parking & Trail Access

At the eastern end of the trail, there is a trailhead with parking located just west of Sloans Valley off US Highway 27/KY-90. Take US 27 north from Whitley City for 11 miles. From Burnside, take US 27 south for seven miles. Look for signs for the Alpine Recreation Area.