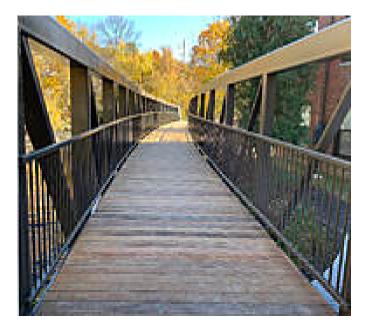

The greenway is a multi-use pathway on the east bank of the river, a segment of which utilizes a former railroad bed. A stroll along the river reveals remnants of its industrial past. Features of interest include the Lowell Cemetery, founded in the mid-1800s, where many of Lowell's prominent industrialists are buried, and the Wamesit Falls Overlook. The greenway acts as an outdoor