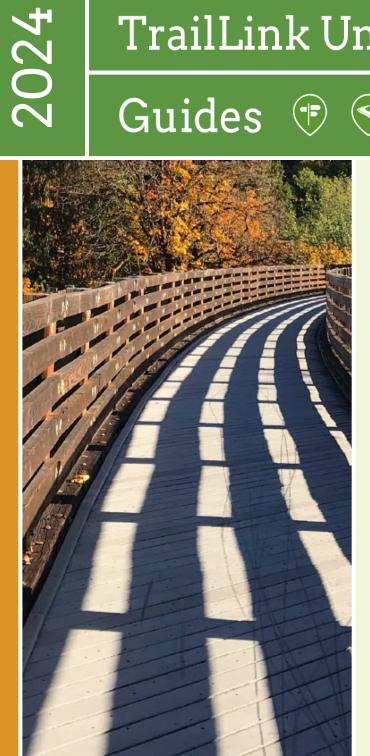

The greenway is a multi-use pathway on the east bank of the river, a segment of which utilizes a former railroad bed. A stroll along the river reveals remnants of its industrial past. Features of interest include the Lowell Cemetery, founded in the mid-1800s, where many of Lowell's prominent industrialists are buried, and the Wamesit Falls Overlook. The greenway acts as an outdoor

classroom, offering plenty of opportunities for birdwatching and studying the rich and varied plant life. The hope is that the CRG will eventually connect to the prominent <u>Bruce</u> <u>Freeman Rail Trail</u>.