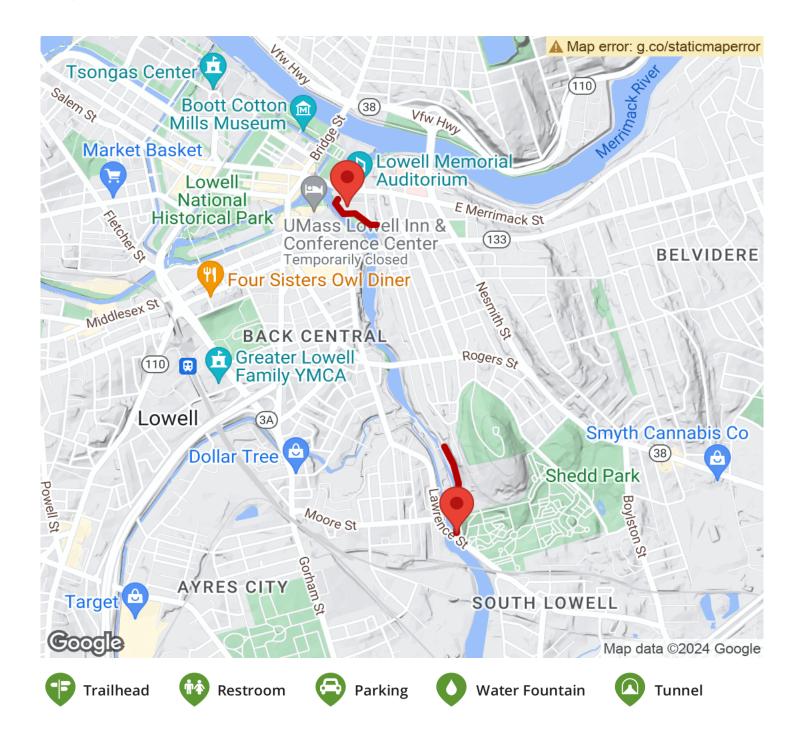

### **Parking & Trail Access**

The trail entrance is located off Lawrence Street just past the Lawrence Street Bridge. Starting on I-495 N, head northeast and then take exit 37 for Woburn St toward S Lowell/N Billerica. Turn left onto Woburn St (signs for S Lowell) and then take another left turn left onto Lawrence St. A parking lot with bike rack provides convenient access.