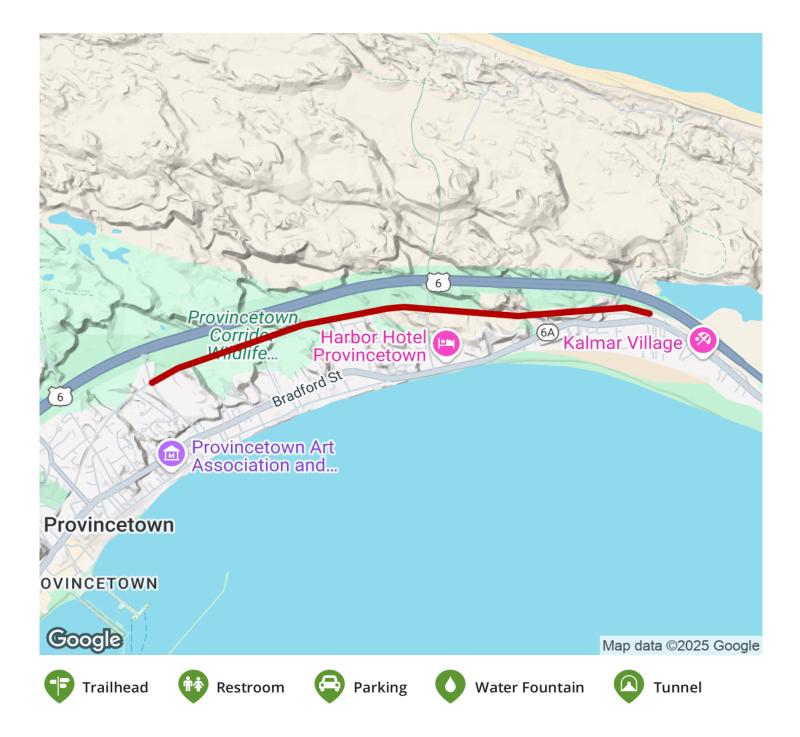

# **Parking & Trail Access**

There are no official parking areas for the Old Colony Nature Pathway, but the trail can be accessed in Provincetown from Howland Street, Snail Road, Mount Gilboa Road and Mayflower Avenue.