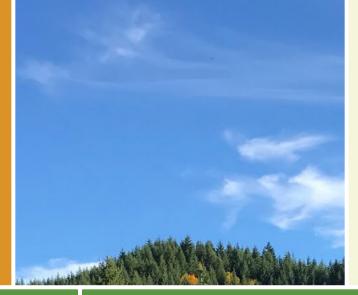

## The #8 Streetcar Path runs just a short distance (0.33 mile) along part of the route of the former streetcar system that once ran

The #8 Streetcar Path runs just a short distance (0.33 mile) along part of the route of the former streetcar system that once ran between Catonsville and Ellicott City. The streetcar operated from 1896 to 1963. Also part of the same line is <u>Trolley Line #9</u>.