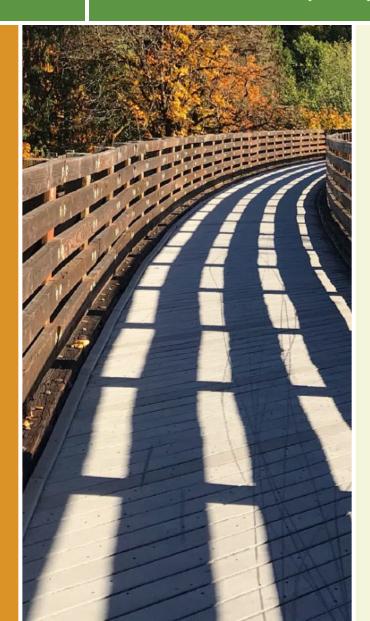

## The #8 Streetcar Path runs just a short distance (0.33 mile) along part of the route of the former streetcar system that once ran

The #8 Streetcar Path runs just a short distance (0.33 mile) along part of the route of the former streetcar system that once ran between Catonsville and Ellicott City. The streetcar operated from 1896 to 1963. Also part of the same line is <u>Trolley Line #9</u>.

In 1996 the Old Catonsville Neighborhood Association cleaned up the trail, and in 1999 Catonsville Rails to Trails was formed to assume stewardship of the trail.

This delightful path features a 20-foot mural of a streetcar, and historical markers along the way relate its streetcar days. In addition, you'll find a restored waiting station at Catonsville Junction.