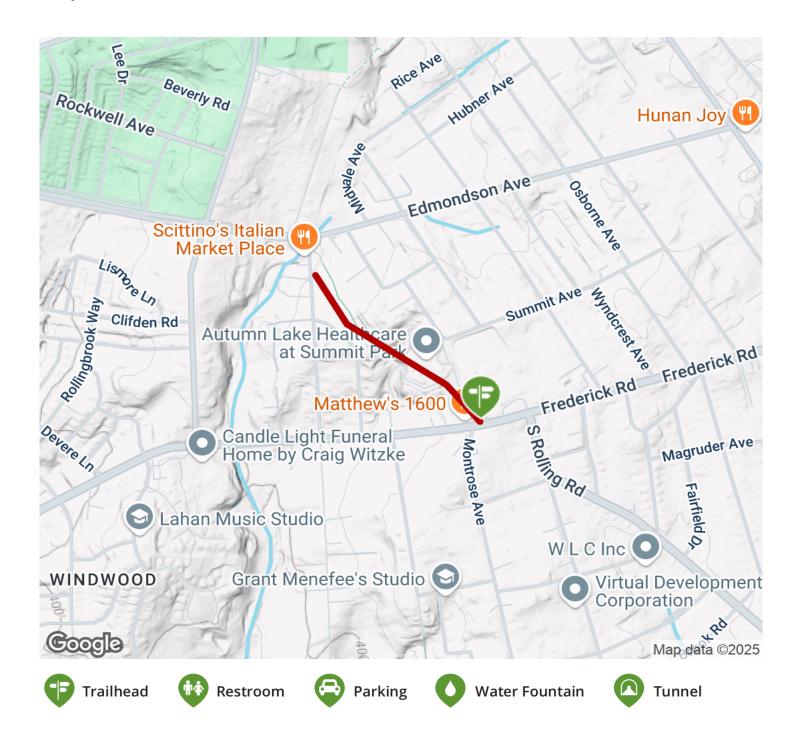

## **Parking & Trail Access**

States: Maryland Counties: Baltimore Length: 0.33miles Trail end points: Dutton Ave. to Frederick Rd. Trail surfaces: Crushed Stone Trail category: Rail-Trail Trail activities: Bike, Walking