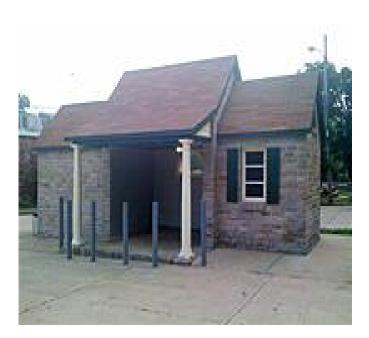

In 1996 the Old Catonsville Neighborhood Association cleaned up the trail, and in 1999 Catonsville Rails to Trails was formed to assume stewardship of the trail.

This delightful path features a 20-foot mural of a streetcar, and historical markers along the way relate its streetcar days. In addition, you'll find a restored waiting station at Catonsville Junction.