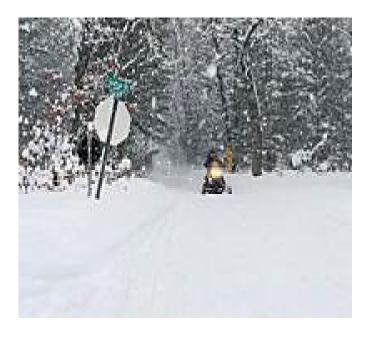

### Wellston Area Tourist Association Snowmobile Trail Michigan

The Wellston Area Tourist Association maintains about 64 miles of groomed trails for snowmobiling in the Manistee? Huron National

The Wellston Area Tourist Association maintains about 64 miles of groomed trails for snowmobiling in the Manistee–Huron National Forest. For more information and maps, contact the <u>Tourist Association</u>.