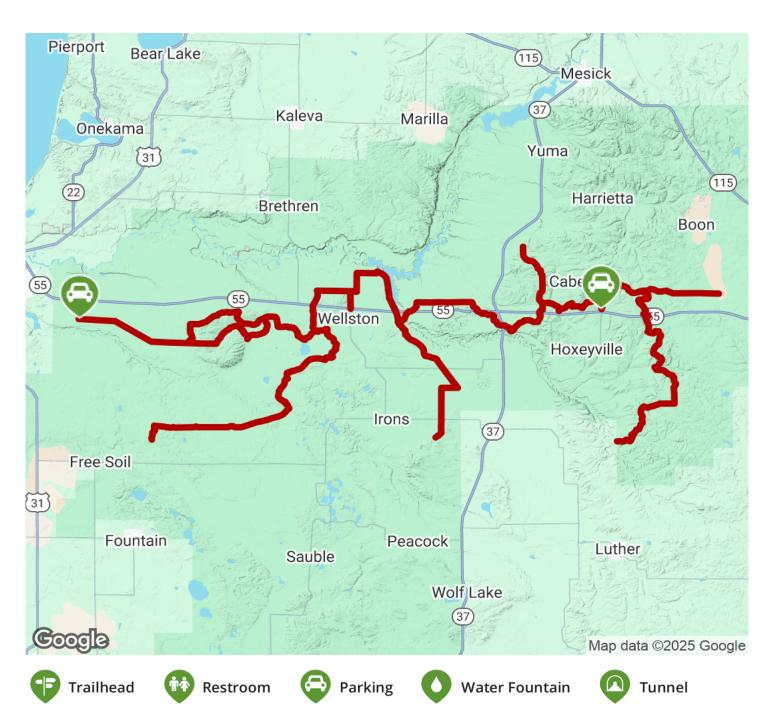

### Wellston Area Tourist Association Snowmobile Trail Michigan

The Wellston Area Tourist Association maintains about 64 miles of groomed trails for snowmobiling in the Manistee? Huron National

The Wellston Area Tourist Association maintains about 64 miles of groomed trails for snowmobiling in the Manistee–Huron National Forest. For more information and maps, contact the <u>Tourist Association</u>.

# Wellston Area Tourist Association Snowmobile Trail Michigan

States: Michigan

Counties: Lake, Manistee

Length: 64miles

Trail end points: Manistee National Forest to

Trail surfaces: Ballast
Trail category: Rail-Trail

#### Parking & Trail Access