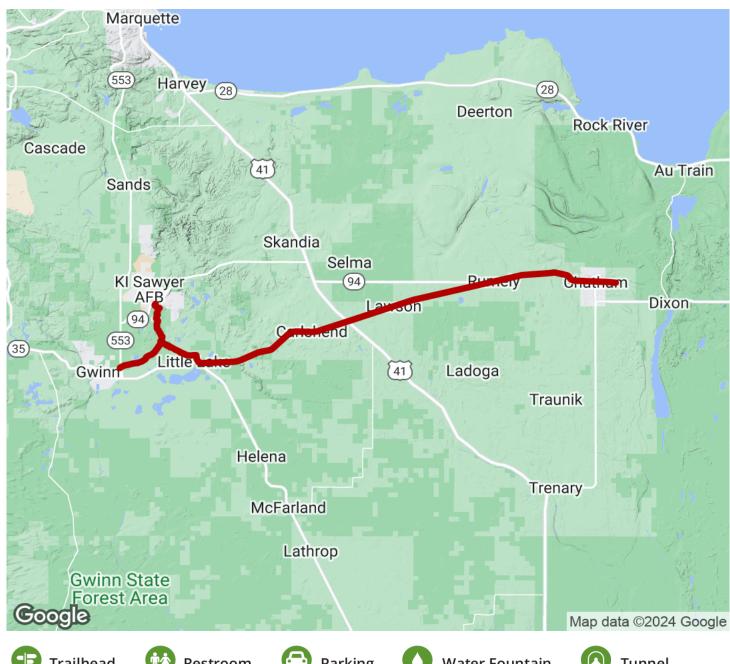

## Little Lake to Chatham Snowmobile Trail Michigan

States: Michigan

Counties: Alger, Marquette

Length: 26miles

Trail end points: Chatham to Little Lake
Trail surfaces: Ballast, Cinder, Dirt

Trail category: Rail-Trail

## Parking & Trail Access