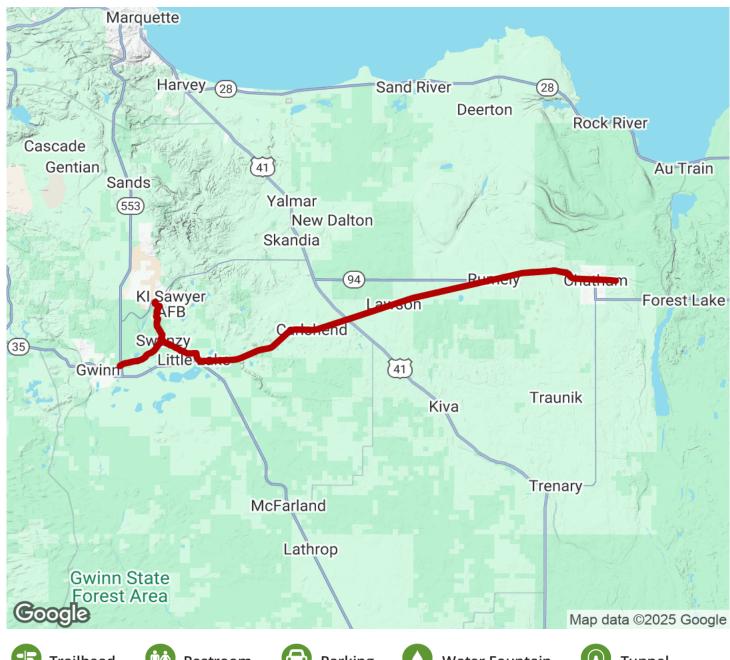

## Little Lake to Chatham Snowmobile Trail Michigan

States: Michigan

Counties: Alger, Marquette

Length: 26miles

Trail end points: Chatham to Little Lake
Trail surfaces: Ballast, Cinder, Dirt

Trail category: Rail-Trail

## Parking & Trail Access