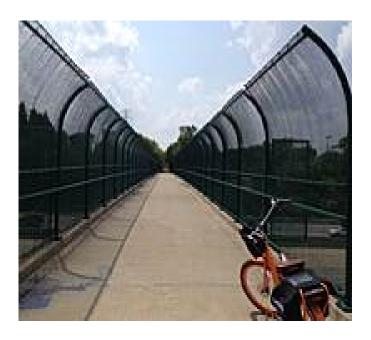

The Clinton River Trail is a 17-mile recreational trail on an abandoned rail line through the heart of Oakland County, including the cities of Sylvan Lake, Pontiac, Auburn Hills, Rochester Hills, and Rochester. The surrounding landscape includes downtowns, industry, residential areas, and parks.

#### About the Route

The trail roughly parallels, and frequently crosses, the Clinton River.

While primarily located on an abandoned railroad grade, the Clinton River Trail includes an approximately 4-mile on-road segment that circumnavigates a gap in the railroad corridor ownership in Pontiac.