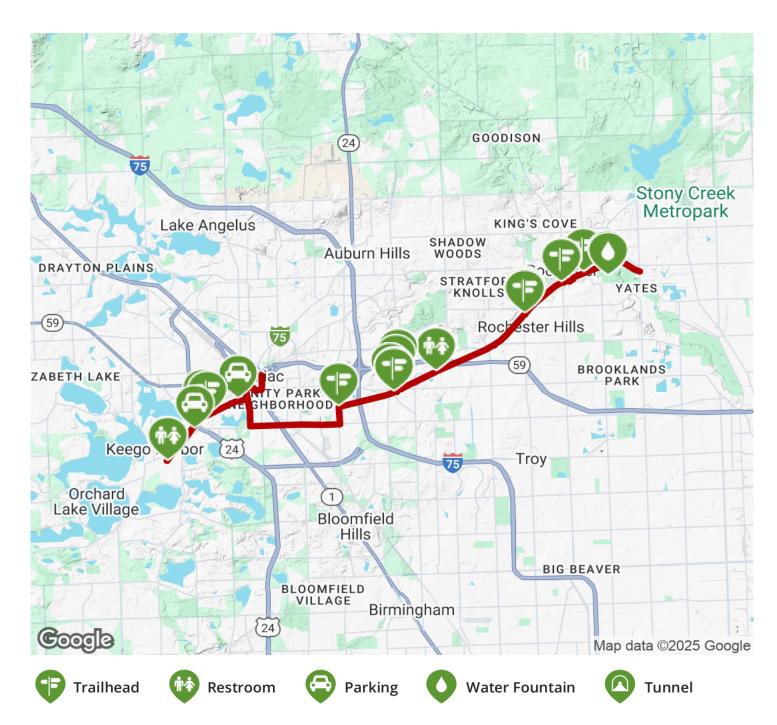

### Parking & Trail Access

The Clinton River Trail - Oakland County runs between 2290-2292 Woodrow Wilson Blvd (West Bloomfield Township), where parking is available, and 1954 Westridge Dr. (Utica).

Parking is also available at:

- Riverside Park, 3311 Parkways Blvd. (Auburn Hills)
- 1015 S Livernois Rd. (Rochester Hills)

Please see <u>TrailLink Map</u> for all parking options and detailed directions.