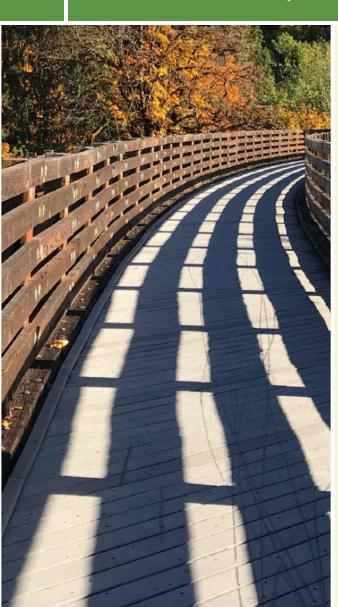

The Clinton River Trail is a 17-mile recreational trail on an abandoned rail line through the heart of Oakland County, including the cities of Sylvan Lake, Pontiac, Auburn Hills, Rochester Hills, and Rochester. The surrounding landscape includes downtowns, industry, residential areas, and parks.

#### About the Route

The trail roughly parallels, and frequently crosses, the Clinton River.

While primarily located on an abandoned railroad grade, the Clinton River Trail includes an approximately 4-mile on-road segment that circumnavigates a gap in the railroad corridor ownership in Pontiac.