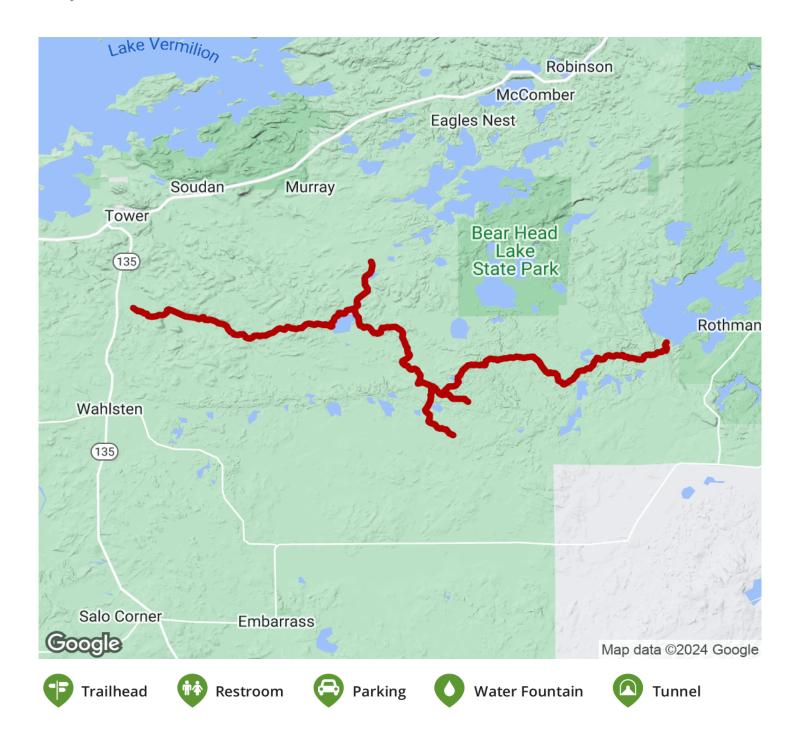

#### TrailLink.com

States: Minnesota Counties: St. Louis Length: 21.7miles Trail end points: Kahtava Road (Soudan) to Bear Island Lake Road (Bear Island State Forest) Trail surfaces: Ballast Trail category: Rail-Trail Trail activities: Fishing, Mountain Biking, Snowmobiling, Walking, Cross Country Skiing

#### **Parking & Trail Access**

Parking and access is at the boat launch at Bear Island Lake off Bear Island Lake Road (CR 490). From Babbitt, take County Highway 21 north to CR 904 and turn west. Turn north or Bear Island Lake Road (CR 490) and follow the signs to the lake and boat ramp.