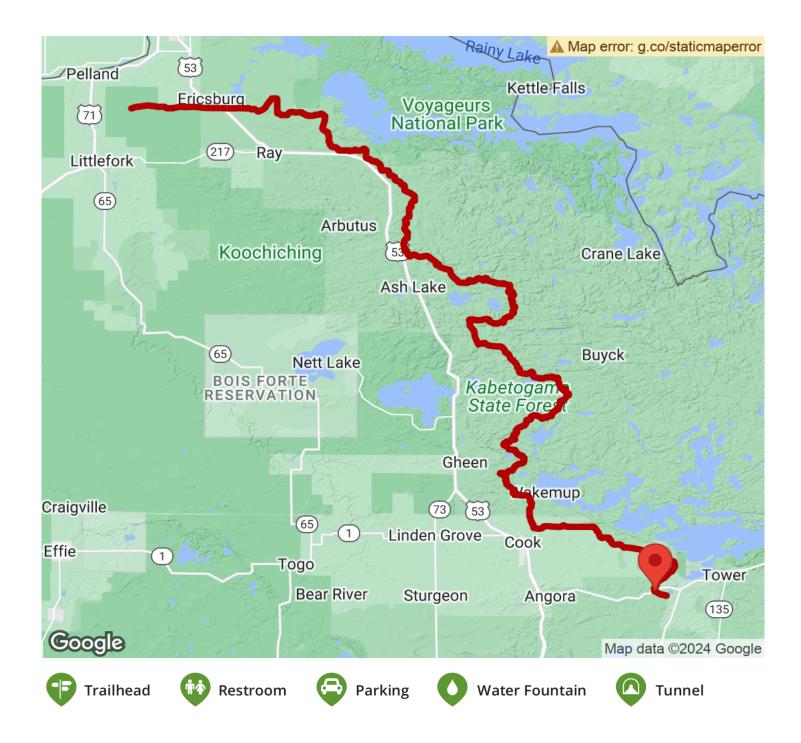

### Arrowhead State Trail runs between the Taconite State Trail at Pike River Flowage near Peyla and to 3 miles south of International Falls

Arrowhead State Trail runs between the <u>Taconite State</u> <u>Trail</u> at Pike River Flowage near Peyla and to 3 miles south of International Falls (east of I-71 near Chapple). The trail is popular among snowmobilers, and nearly 70 miles of the 135-mile route are suitable for equestrians, mountain bikers and hikers.

Shelters and camping are available along the trail. See the <u>map</u> for locations.

### **Parking & Trail Access**

Parking for the trail is available near the southern terminus off State Route 1. From Peyla, take SR 1 west 1.5 miles. You can also park off County Highway 122/Salmi Road, just north of US 53 and south of Kabetogama Lake. Head north on 122 a short ways to reach the trail.