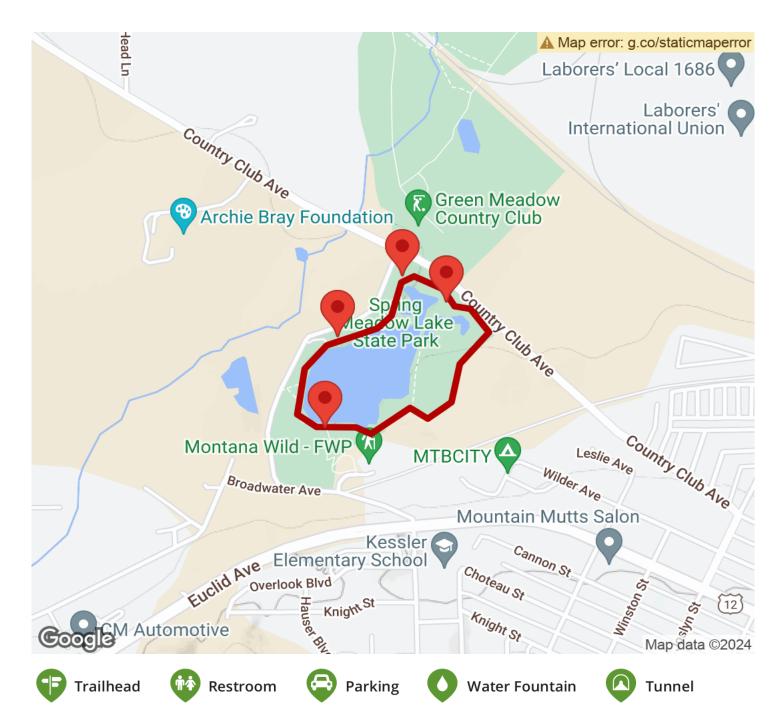

## Parking & Trail Access

From US 12/Euclid Avenue in Helena, turn north on Joslyn Street and follow the brown signs to the park. Shortly after turning on Joslyn, turn left (west) on Country Club at the bend in the road, then left again on Broadwater Avenue. The park is on the left.