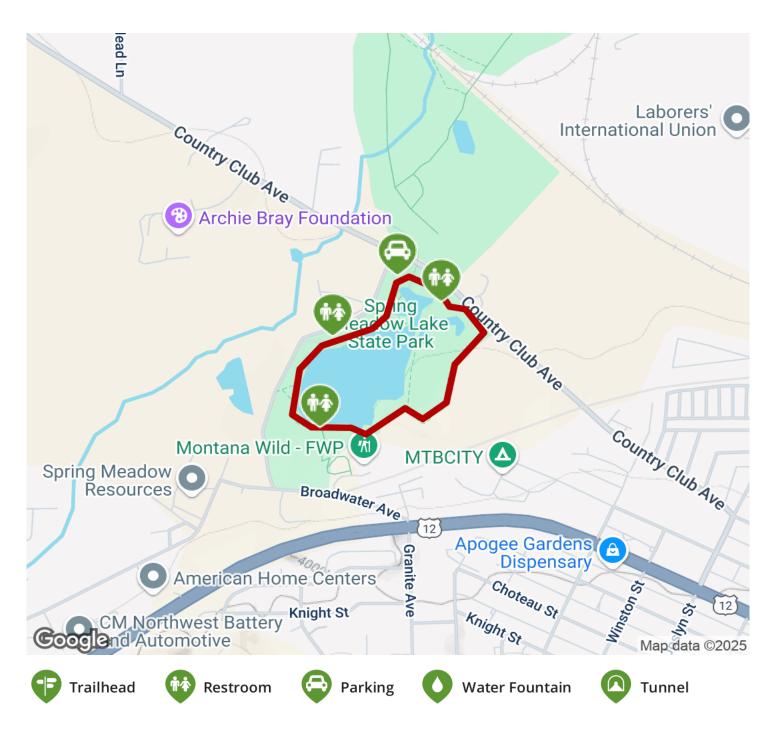

## Parking & Trail Access

From US 12/Euclid Avenue in Helena, turn north on Joslyn Street and follow the brown signs to the park. Shortly after turning on Joslyn, turn left (west) on Country Club at the bend in the road, then left again on Broadwater Avenue. The park is on the left.