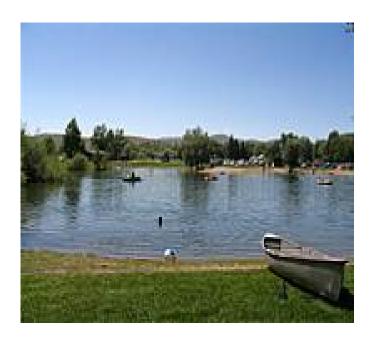

## TrailLink Unlimited 🔯

Guides 🕫 🤝 😲

Spring Meadow Lake State Park Trail

Montana

This pleasant trail is busy during hot summer days, when families come out in droves to swim, fish and paddle non-motorized boats

There is a small user fee for out-of-state visitors. Pets on a leash are welcome from October to April only. Check the website for specific dates allowed.

This pleasant trail is busy during hot summer days, when families come out in droves to swim, fish and paddle non-motorized boats around this small lake. No bikes are allowed on the trail but you can cross-country ski during winter. You can also rent paddle boats, and there is a large picnic shelter available to lease for the day. Other shelters are scattered about the grassy banks of the lake, and you'll find picnic tables and pit toilets all along the path.

The path is concrete where it skirts the ample parking area but turns to crushed gravel for most of the way. A large fishing pier on the far end of the lake is a great place to drop a line. Look for many species of passerine birds, especially warblers, in the willow thickets and cattails that line the shores. A concession stand, open during summer only, is near the parking lot.