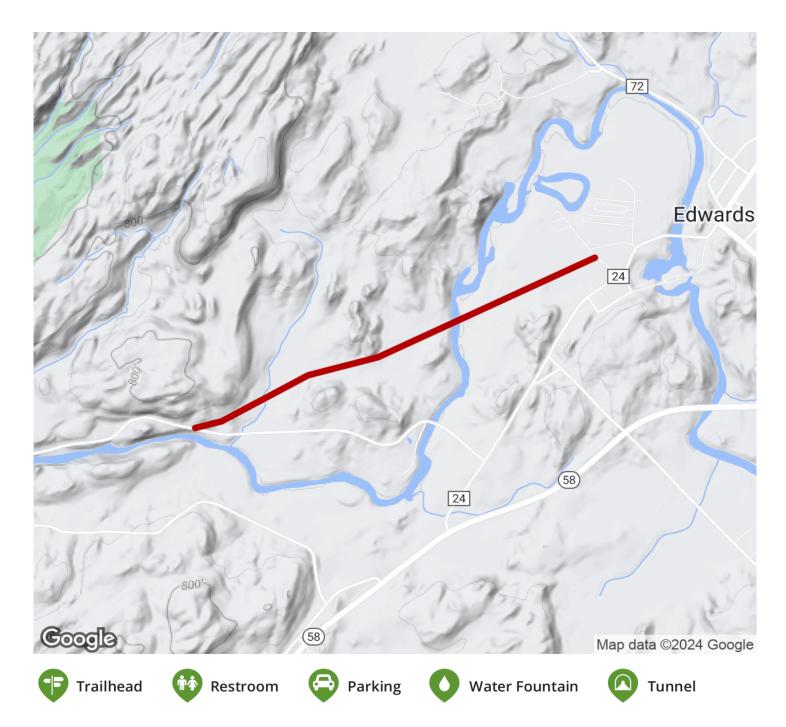

2024

## TrailLink Unlimited 🔯



Guides 🕫 🤝









**Edwards Nature Trail** New York



The Edwards Nature Trail extends 3 miles from Town Barn Drive to Talcville Road in the village of Edwards. The crushed gravel surface



The Edwards Nature Trail extends 3 miles from Town Barn Drive to Talcville Road in the village of Edwards. The crushed gravel surface follows and old rail bed and is suitable for hiking, biking and cross-crountry skiing.





States: New York

Counties: St. Lawrence

Length: 3miles

Trail end points: Town Barn Drive to Talcville

Road

Trail surfaces: Crushed Stone
Trail category: Rail-Trail

Trail activities: Bike, Walking, Cross Country

Skiing

## Parking & Trail Access