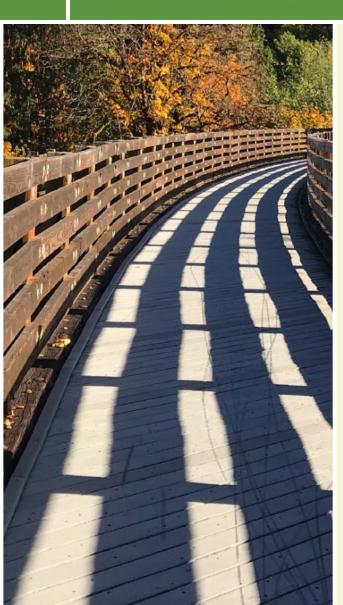

## **Edwards Nature Trail** New York

The Edwards Nature Trail extends 3 miles from Town Barn Drive to Talcville Road in the village of Edwards. The crushed gravel surface

The Edwards Nature Trail extends 3 miles from Town Barn Drive to Talcville Road in the village of Edwards. The crushed gravel surface follows and old rail bed and is suitable for hiking, biking and cross-crountry skiing.