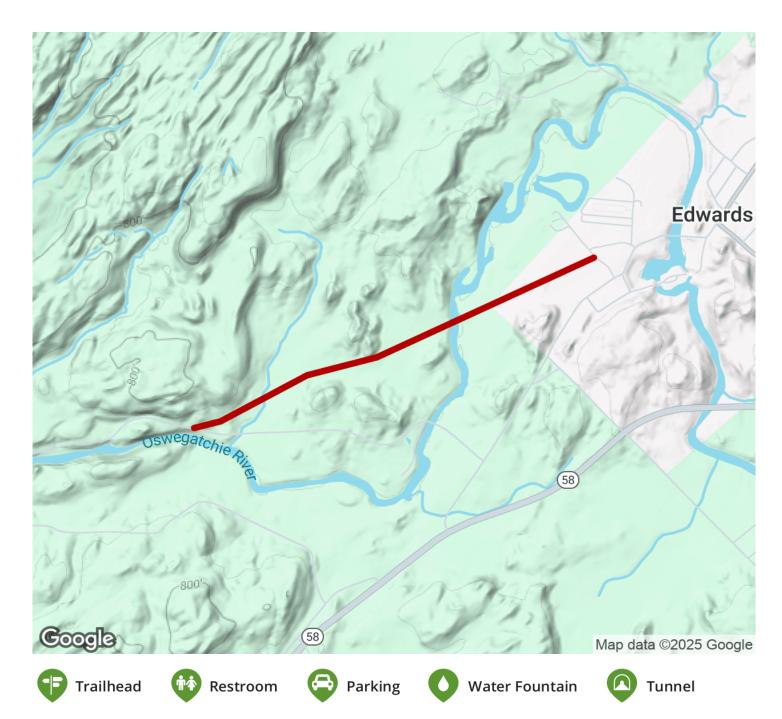

## **Edwards Nature Trail** New York

The Edwards Nature Trail extends 3 miles from Town Barn Drive to Talcville Road in the village of Edwards. The crushed gravel surface

The Edwards Nature Trail extends 3 miles from Town Barn Drive to Talcville Road in the village of Edwards. The crushed gravel surface follows and old rail bed and is suitable for hiking, biking and cross-crountry skiing.

States: New York

Counties: St. Lawrence

Length: 3miles

Trail end points: Town Barn Drive to Talcville

Road

Trail surfaces: Crushed Stone
Trail category: Rail-Trail

Trail activities: Bike, Walking, Cross Country

## Parking & Trail Access