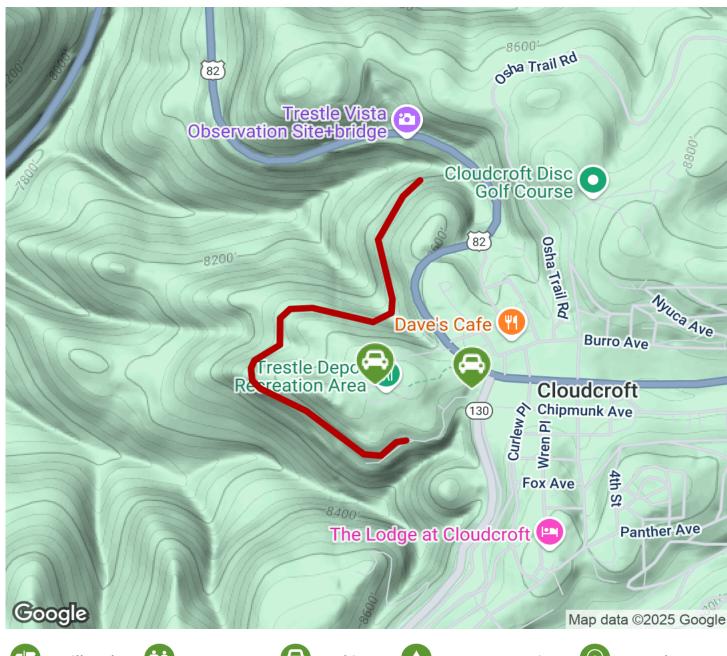

The trail is part of an 8-mile loop that includes another rail-trail, the <u>Switchback Trail</u>.

Cloud-Climbing Trestle Trail, sometimes referred to as the Mexican Canyon Trestle Trail for the landmark feature at its end, offers a moderately challenging, but beautiful, climb through the Trestle Recreation Area in Cloudcroft. The mile-long trail begins at a replica railway depot and follows the former Alamogordo and Sacramento Mountain Railroad. Its first half-mile is paved; the remainder is a dirt pathway.

**States:** New Mexico **Counties:** Otero Length: 1miles

Trail end points: US 82 and NM 130 to Mexican

Canyon Trestle

Trail surfaces: Asphalt, Dirt Trail category: Rail-Trail

Trail activities: Horseback Riding, Mountain

## Parking & Trail Access

A trailhead, parking, and restrooms are available at the junction of US 82 and NM 130 in Cloudcroft; follow signs for the railway depot.

Parking

Water Fountain

Tunnel