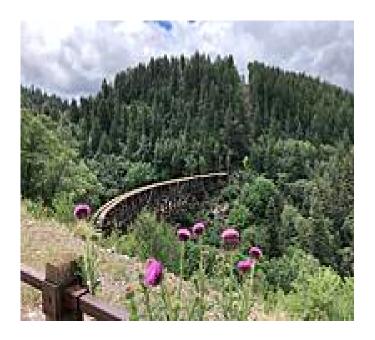

## Cloud-Climbing Trestle Trail, sometimes referred to as the Mexican Canyon Trestle Trail for the landmark feature at its end,

Farther on is the Mexican Canyon Trestle, built in 1889 and on the National Register of Historic Places. At 323 feet long and the height of a six-story building, the wooden trestle is quite stunning. An overlook offers views of the trestle and surrounding Lincoln National Forest.

As it winds through crisp firs and pines, it offers breathtaking panoramic views of the White Sands dunes and distant San Andreas Mountains. Along the way, it passes the remains of the "S" trestle, which once contained two 30-degree curves. A sign displays a photograph of what the bridge once looked like.