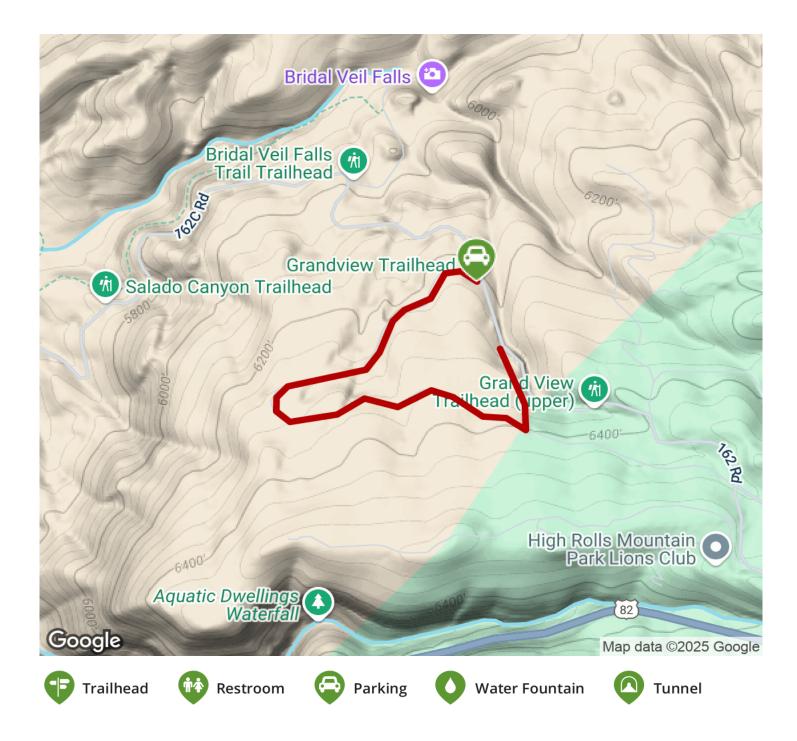

## The Grand View Trail is an easy trail constructed along portions of the abandoned Alamogordo and Sacramento Mountain Railroad

The Grand View Trail is an easy trail constructed along portions of the abandoned Alamogordo and Sacramento Mountain Railroad grade. It winds through pinon and juniper and offers a breathtaking vista of desert, mountains and sky. Trail markers and interpretive signs identify plants, animals and geographical features along the way.

## **Parking & Trail Access**

States: New Mexico Counties: Otero Length: 1.3miles Trail end points: High Rolls to High Rolls Trail surfaces: Ballast Trail category: Rail-Trail Trail activities: Mountain Biking, Walking