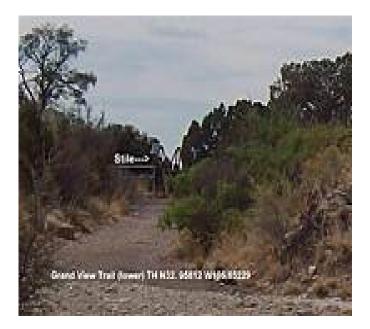

## The Grand View Trail is an easy trail constructed along portions of the abandoned Alamogordo and Sacramento Mountain Railroad

The Grand View Trail is an easy trail constructed along portions of the abandoned Alamogordo and Sacramento Mountain Railroad grade. It winds through pinon and juniper and offers a breathtaking vista of desert, mountains and sky. Trail markers and interpretive signs identify plants, animals and geographical features along the way.

There is also a short spur trail across from the main trail that passes one collapsed trestle and ends at a second collapsed trestle by a small stream.

For more information, contact: NM Rails-to-Trails, P.O. Box 44, Cloudcroft, NM 88317, 575-682-3040, or www.nmrailstotrails.org.