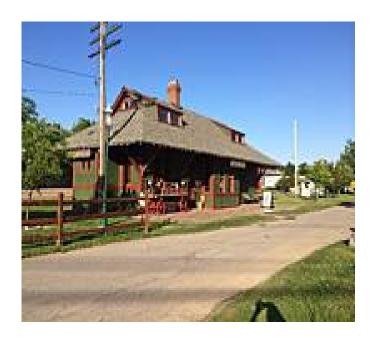

On the trail you will find the Williamsville Depot; this historic railroad depot was constructed in November 1896 by the Depew & Tonawanda Railroad, a subsidiary of the Lehigh Valley Railway. It is belived that the Williamsville Depot was the last station structure completed by the original Lehigh Valley Railway. Passenger service ended at the depot sometime in the early 1950's, but the freight agent manned the building until 1974.

The building was sold to International Chimney in 1986 by

**States:** New York **Counties:** Erie Length: 0.71miles

Trail end points: Village of Williamsville to

Village of Williamsville

Trail surfaces: Asphalt