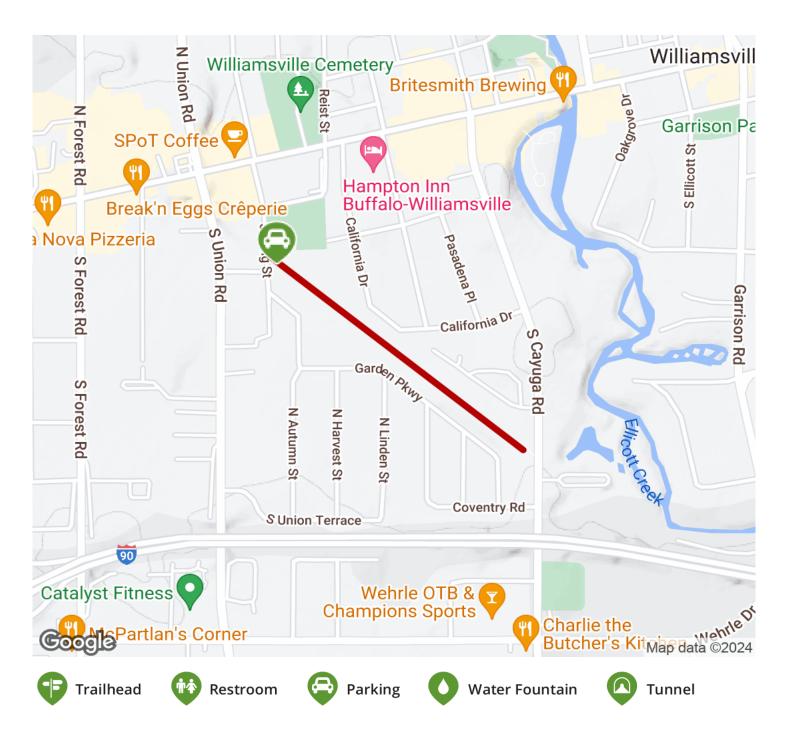

e Depot; this historic railroad depot was constructed in November 1896 by the Depew & Tonawanda Railroad, a subsidiary of the Lehigh Valley Railway. It is belived that the Williamsville Depot was the last station structure completed by the original Lehigh Valley Railway. Passenger service ended at the depot sometime in the early 1950's, but the freight agent manned the building until 1974.

The building was sold to International Chimney in 1986 by





**States:** New York **Counties:** Erie Length: 0.71miles

Trail end points: Village of Williamsville to

Village of Williamsville

Trail surfaces: Asphalt

Trail category: Rail-Trail

Trail activities: Bike, Inline

Skating, Wheelchair Accessible, Walking, Cross

Country Skiing

## Parking & Trail Access



## Lehigh Memory Trail New York