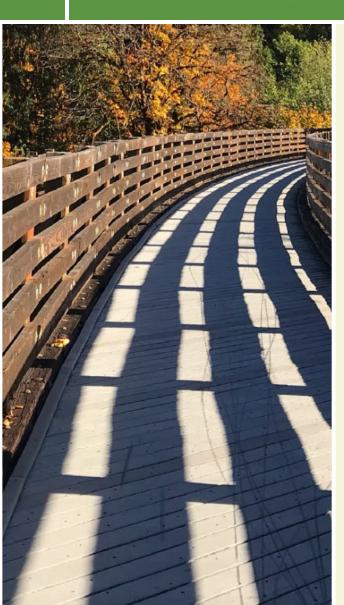

## Just east of Buffalo, New York, lies the Lehigh Memory Trail in the Village of Williamsville. The pathway is a short paved trail that

Conrail and the Western New York Railway Historical Society (WNYRHS) acquired the station from them in 1990. The lands and right-of-way were acquired by the Village of Williamsville at the same time and a nearly 3/4 of a mile section of the right-of-way from South Long to Cayuga Streets has been converted into Lehigh Memory Trail. The WNYRHS leases the land that the station sits upon from the Village of Williamsville. The station is only one of three original mainline Lehigh Valley stations that still exist in New York State in their original locations.

For more information please contact the Village of Williamsville at (716) 632-4120.

Just east of Buffalo, New York, lies the Lehigh Memory Trail in the Village of Williamsville. The pathway is a short paved trail that runs through the heart of the village. The trail can get crowded with rollerbladers, so stay alert on the weekends.