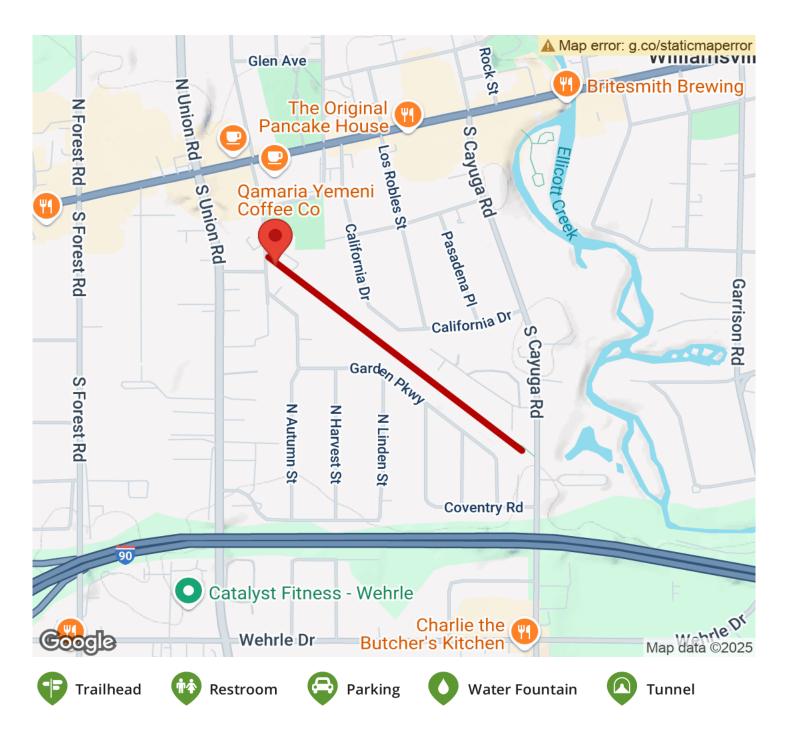

e Depot; this historic railroad depot was constructed in November 1896 by the Depew & Tonawanda Railroad, a subsidiary of the Lehigh Valley Railway. It is belived that the Williamsville Depot was the last station structure completed by the original Lehigh Valley Railway. Passenger service ended at the depot sometime in the early 1950's, but the freight agent manned the building until 1974.

The building was sold to International Chimney in 1986 by





**States:** New York **Counties:** Erie Length: 0.71miles

Trail end points: Village of Williamsville to

Village of Williamsville

Trail surfaces: Asphalt

Trail category: Rail-Trail

Trail activities: Bike, Inline

Skating, Wheelchair Accessible, Walking, Cross

Country Skiing

## Parking & Trail Access



## Lehigh Memory Trail New York