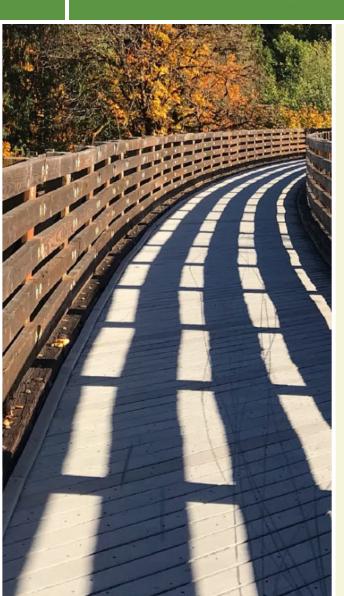

## Just east of Buffalo, New York, lies the Lehigh Memory Trail in the Village of Williamsville. The pathway is a short paved trail that

Conrail and the Western New York Railway Historical Society (WNYRHS) acquired the station from them in 1990. The lands and right-of-way were acquired by the Village of Williamsville at the same time and a nearly 3/4 of a mile section of the right-of-way from South Long to Cayuga Streets has been converted into Lehigh Memory Trail. The WNYRHS leases the land that the station sits upon from the Village of Williamsville. The station is only one of three original mainline Lehigh Valley stations that still exist in New York State in their original locations.

For more information please contact the Village of Williamsville at (716) 632-4120.

Just east of Buffalo, New York, lies the Lehigh Memory Trail in the Village of Williamsville. The pathway is a short paved trail that runs through the heart of the village. The trail can get crowded with rollerbladers, so stay alert on the weekends.