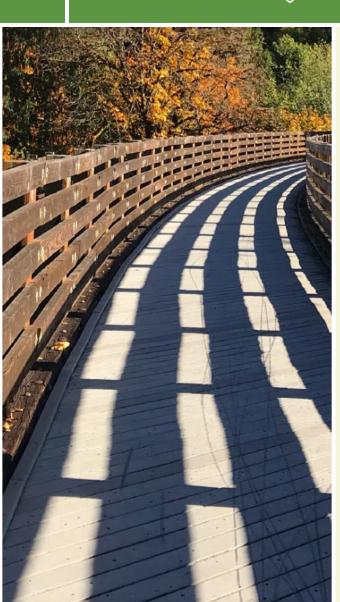

#### About the Route

From its northeast end on Pine Street, the trail heads southwest through a wooded corridor. There are several road crossings, providing easy access to the surrounding residential neighborhoods and local businesses.

The trail is paved between Pine Street and Rocker Avenue. Continuing southwest towards Bentleyville and Solon, the trail surface is gravel and grass. The southwest end of the trail is on Chagrin River Road.