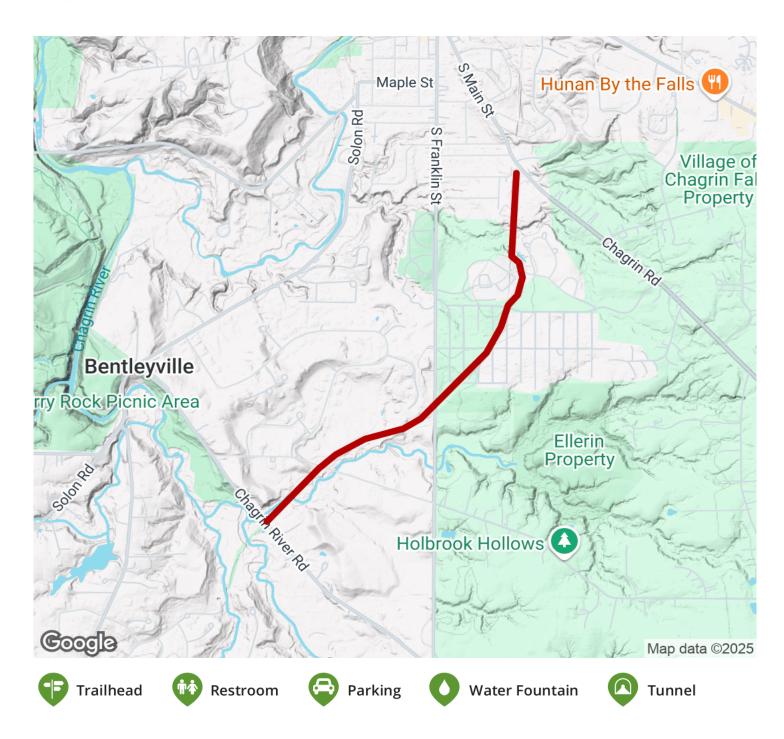

States: Ohio

Counties: Cuyahoga, Geauga

Length: 1.6miles

Trail end points: Pine St (Chagrin Falls) to

Chagrin River Rd (Chagrin Falls) **Trail surfaces:** Asphalt,Grass,Gravel

Trail category: Rail-Trail

Trail activities: Bike, Mountain

### Parking & Trail Access

The Solon to Chagrin Falls Trail runs between Pine St (Chagrin Falls) and Chagrin River Rd (Chagrin Falls).

There is no designated parking available along the trail.