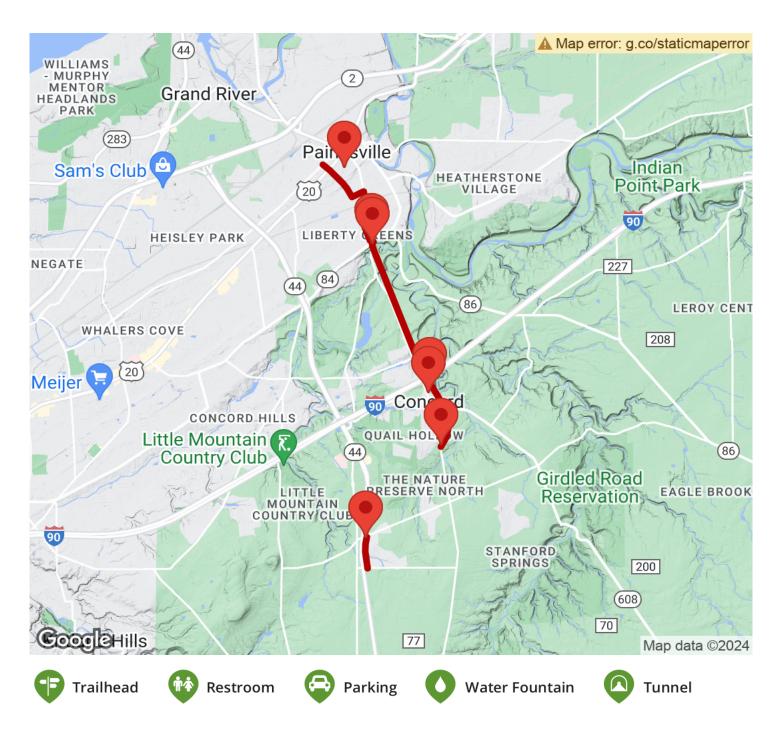

## Parking & Trail Access

In Concord Township, park at the southern end of the main stretch of trail on Ravenna Road or at the Old Stone School just south of Interstate 90 off Ravenna Road. In Painesville, park in a small lot just north of Johnnycake Ridge Road/State Route 84 where it intersects with Bank Street, Liberty Street and Ravenna Road. You can also park at the high school on Walnut Avenue.

For the southern stretch of trail, parking is available at a trailhead on Girdled Road just east of SR 44.