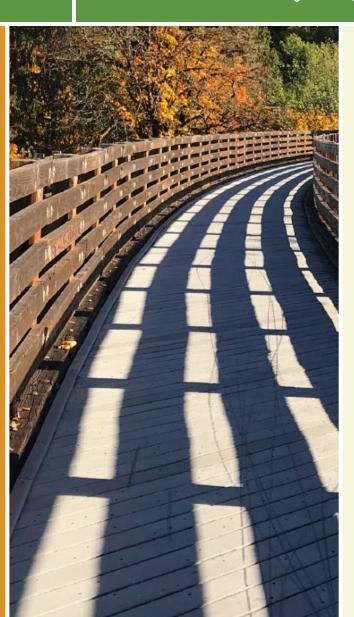

The trail is mostly rural in feel, passing through a wooded corridor among suburban back yards and natural areas. The route follows an abandoned right-of-way of the old Baltimore and Ohio Railroad (B&O). The original tracks through here were built in 1870 to join the county with Lake Erie for shipping coal and iron ore.