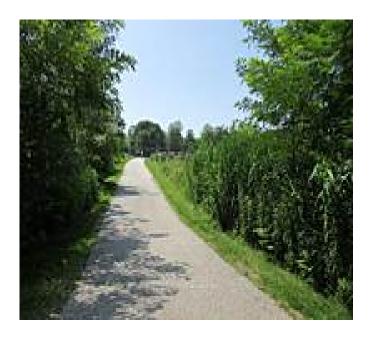

The trail is mostly rural in feel, passing through a wooded corridor among suburban back yards and natural areas. The route follows an abandoned right-of-way of the old Baltimore and Ohio Railroad (B&O). The original tracks through here were built in 1870 to join the county with Lake Erie for shipping coal and iron ore.