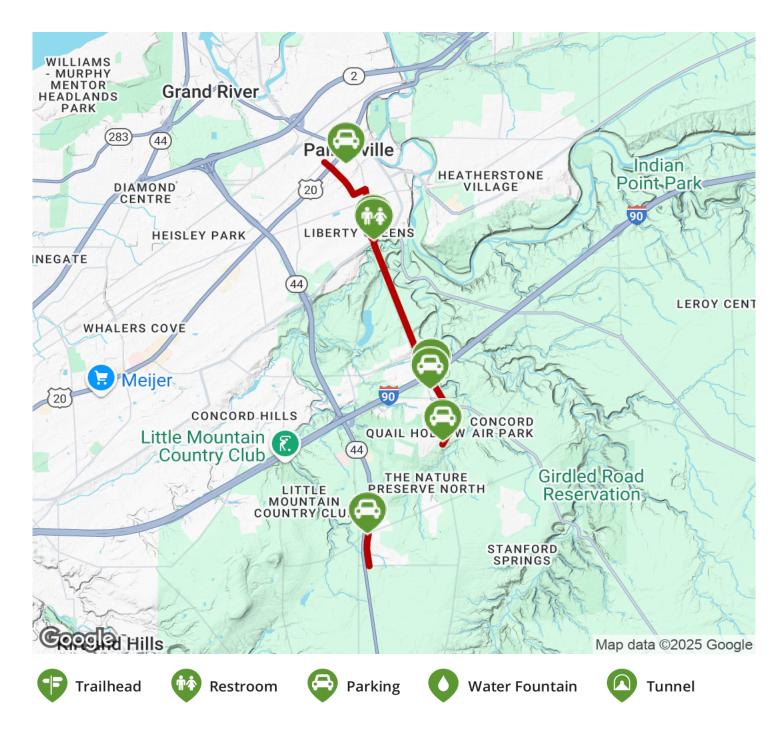

## Parking & Trail Access

In Concord Township, park at the southern end of the main stretch of trail on Ravenna Road or at the Old Stone School just south of Interstate 90 off Ravenna Road. In Painesville, park in a small lot just north of Johnnycake Ridge Road/State Route 84 where it intersects with Bank Street, Liberty Street and Ravenna Road. You can also park at the high school on Walnut Avenue.

For the southern stretch of trail, parking is available at a trailhead on Girdled Road just east of SR 44.