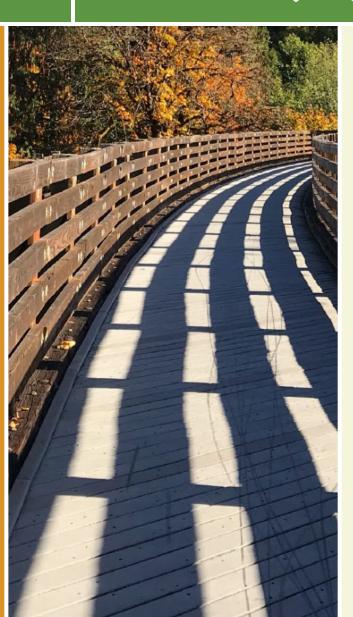

The trail is mostly rural in feel, passing through a wooded corridor among suburban back yards and natural areas. The route follows an abandoned right-of-way of the old Baltimore and Ohio Railroad (B&O). The original tracks through here were built in 1870 to join the county with Lake Erie for shipping coal and iron ore.