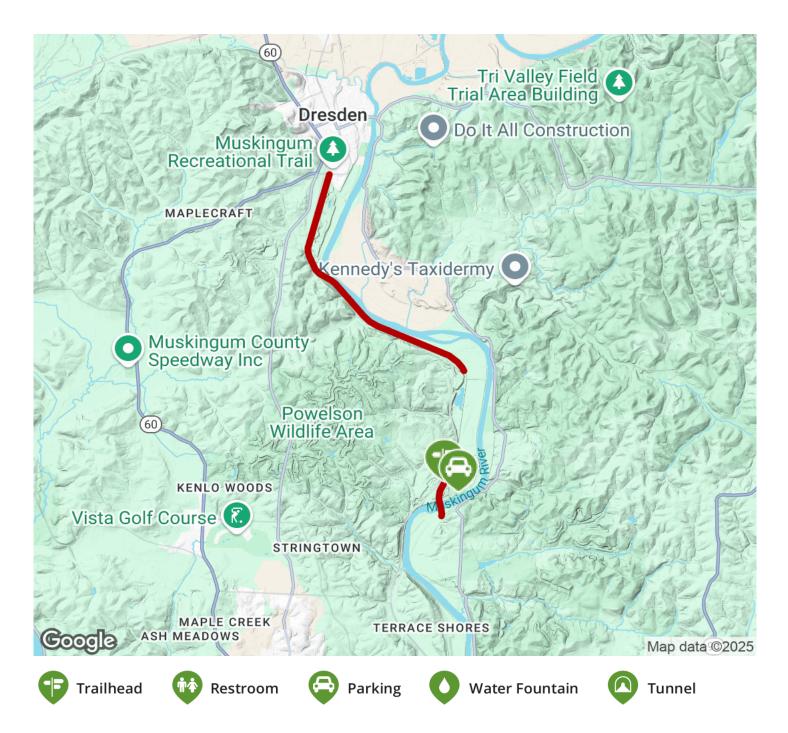

### **Parking & Trail Access**

States: Ohio Counties: Muskingum Length: 4.5miles Trail end points: Main St. (Dresden) to Rock Cut Road to Ellis Dam Rd. to river crossing (s of Dresden) Trail surfaces: Asphalt,Ballast Trail category: Rail-Trail Trail activities: Mountain Biking,Walking,Cross Country Skiing

Park at trail's end on Rock Cut Road.

TrailLink.com

TrailLink.com