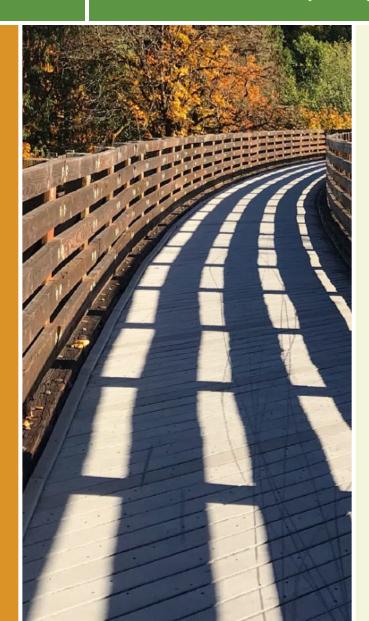

Another 0.5-mile section is open between Ellis Dam Road and the river, which includes impressive views of the trestle. There are plans to link the two segments.