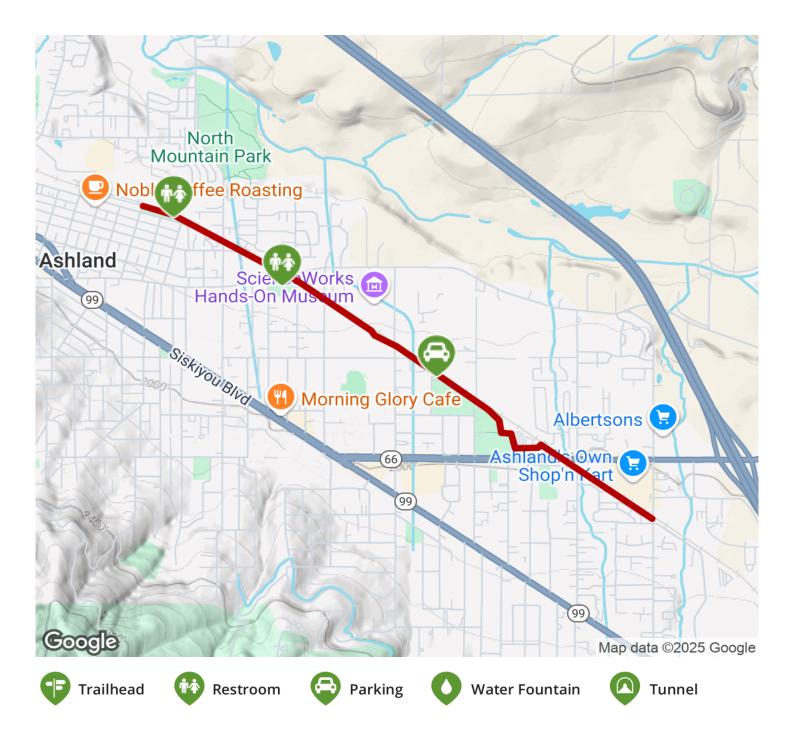

## The Central Ashland Bikepath is a paved trail that runs alongside the active Central Oregon and Pacific Railroad. It stretches from

The Central Ashland Bikepath is a paved trail that runs alongside the active Central Oregon and Pacific Railroad. It stretches from Tolman Creek Road to 6th Street, passing through Garfield Park and Railroad Park, which both offer picnic areas and restrooms. Hunter Park, which features 8 tennis courts and 2 baseball fields, is also along the trail.

## **Parking & Trail Access**

Parking for the Central Ashland Bikepath can be found at Garfield Park on California Street and Hunter Park on Hunter Court.

TrailLink.com

TrailLink.com