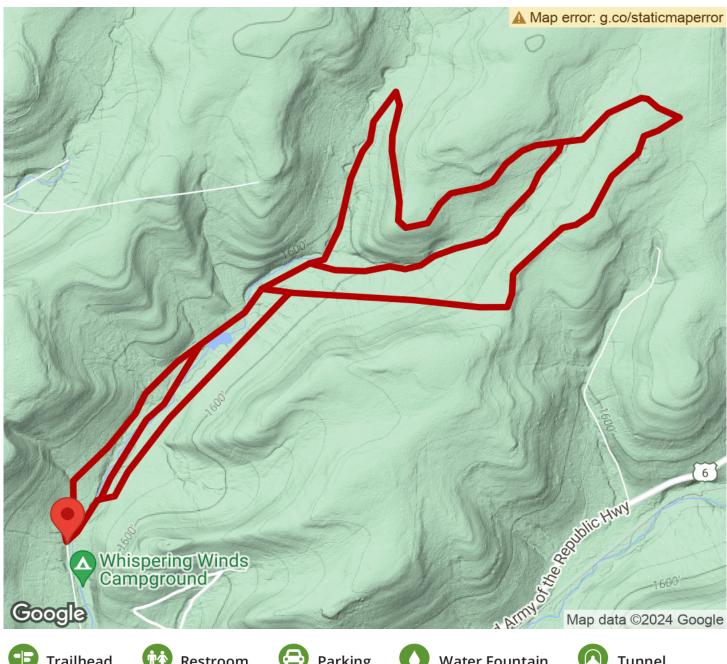

## Allegheny National Forest - Deerlick XC Ski Trail

Pennsylvania

**States:** Pennsylvania **Counties:** Warren Length: 9miles

Trail end points: Allegheny National Forest to

Allegheny National Forest

Trail surfaces: Ballast, Dirt, Grass, Gravel

## Parking & Trail Access

The trailhead is located at the end of Tollgate Road, which is just east of Sheffield on US Route 6.

## Allegheny National Forest - Deerlick XC Ski Trail Pennsylvania

Restroom

Parking

**Water Fountain** 

Tunnel