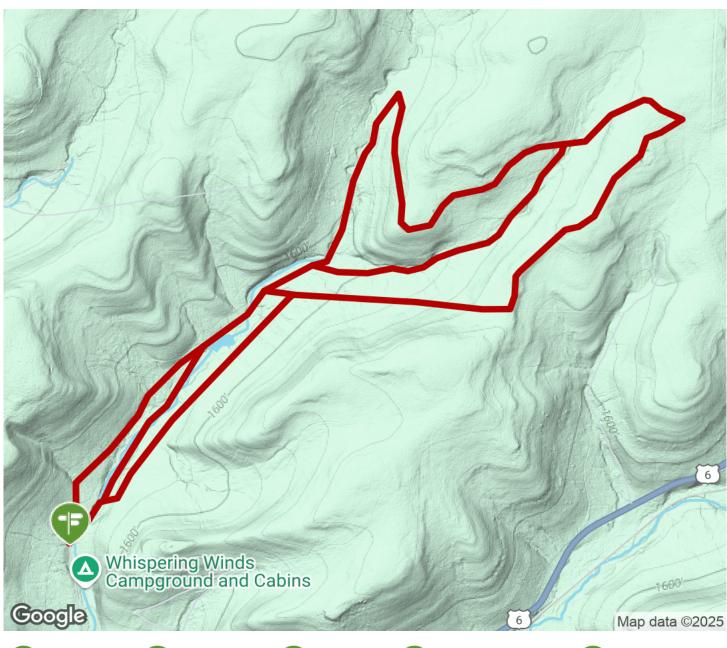

## Allegheny National Forest - Deerlick XC Ski Trail

Pennsylvania

**States:** Pennsylvania **Counties:** Warren Length: 9miles

Trail end points: Allegheny National Forest to

Allegheny National Forest

Trail surfaces: Ballast, Dirt, Grass, Gravel

## Parking & Trail Access

The trailhead is located at the end of Tollgate Road, which is just east of Sheffield on US Route 6.