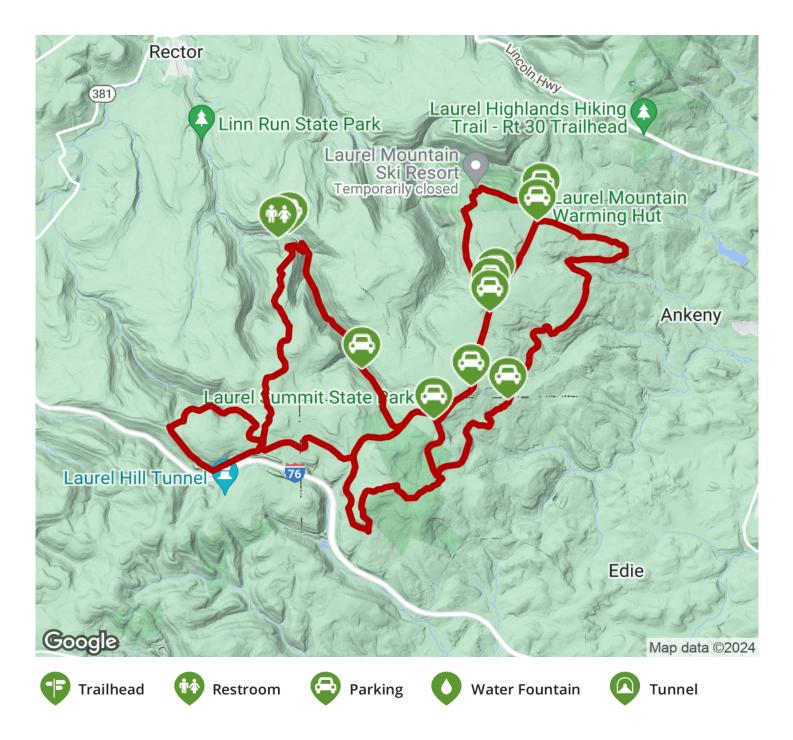

TrailLink.com

States: Pennsylvania Counties: Somerset,Westmoreland Length: 36miles Trail end points: Forbes State Forest to Lynn Run State Park Trail surfaces: Asphalt,Crushed Stone Trail category: Rail-Trail Trail activities: Bike,Wheelchair Accessible,Horseback Riding,Mountain Biking,Snowmobiling,Walking,Cross Country Skiing

## **Parking & Trail Access**

To Laurel Summit Road trailhead; Driving from Ligonier, follow Route US-30 for about 7.5 miles to Laurel Mountain Summit, then turn right onto Laurel Summit Road. Follow Laurel Summit Road for about 2.5 miles to the Laurel Mountain Ski area. You will find plenty of parking on the left. To Linn Run trailhead: Driving from Ligonier, take Route US-30 for 2 miles and turn right on PA-381. Follow PA-381 for 3 miles and then left on Linn Run Rd and go uphill for about 3 miles until you enter Linn Run State Park. You'll find areas to park as you enter Linn Run State Park.