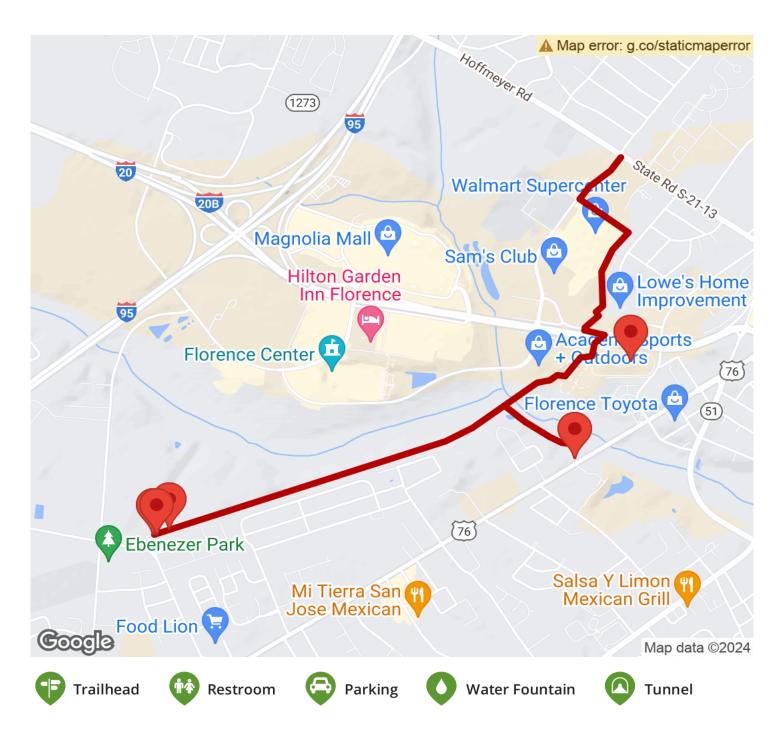

#### Parking & Trail Access

Take I-95 to Exit 157 and head east US Highway 76. After about 1 mile, turn left on South Ebenezer Road, then right on Old Ebenezer Road, just shy of the trailhead. Parking is on the left.