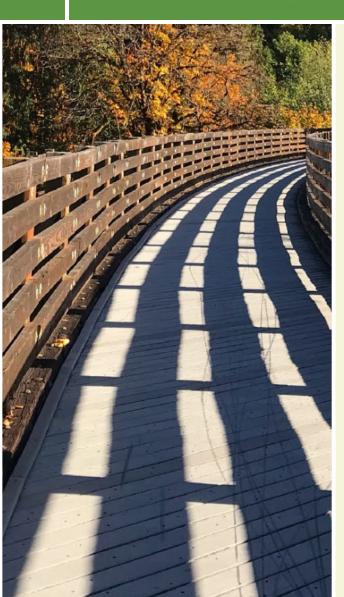

Area walkers, runners, inline skaters and cyclists flock here for their daily fitness routines, and visitors are welcome to join them. The paved corridor provides ample room for everyone.

Replica train gates mark the trailhead at the intersection of Old Ebenezer and South Ebenezer roads. The out-and-back route passes pines, sweet gums, honeysuckle and grape vines that are used by a myriad of bird species and

**States:** South Carolina **Counties:** Florence Length: 3.2miles

**Trail end points:** Old Ebenezer Rd (nr. SR 21/112) to I-20/David H McLeod Blvd & Trade Crt

Trail surfaces: Asphalt, Boardwalk, Dirt

Trail category: Rail-Trail
Trail activities: Bike,Inline