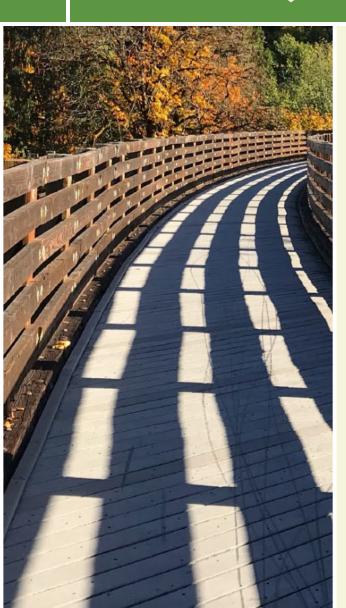

Area walkers, runners, inline skaters and cyclists flock here for their daily fitness routines, and visitors are welcome to join them. The paved corridor provides ample room for everyone.

Replica train gates mark the trailhead at the intersection of Old Ebenezer and South Ebenezer roads. The out-and-back route passes pines, sweet gums, honeysuckle and grape vines that are used by a myriad of bird species and

**States:** South Carolina **Counties:** Florence Length: 3.2miles

**Trail end points:** Old Ebenezer Rd (nr. SR 21/112) to I-20/David H McLeod Blvd & Trade Crt

Trail surfaces: Asphalt, Boardwalk, Dirt

Trail category: Rail-Trail
Trail activities: Bike,Inline