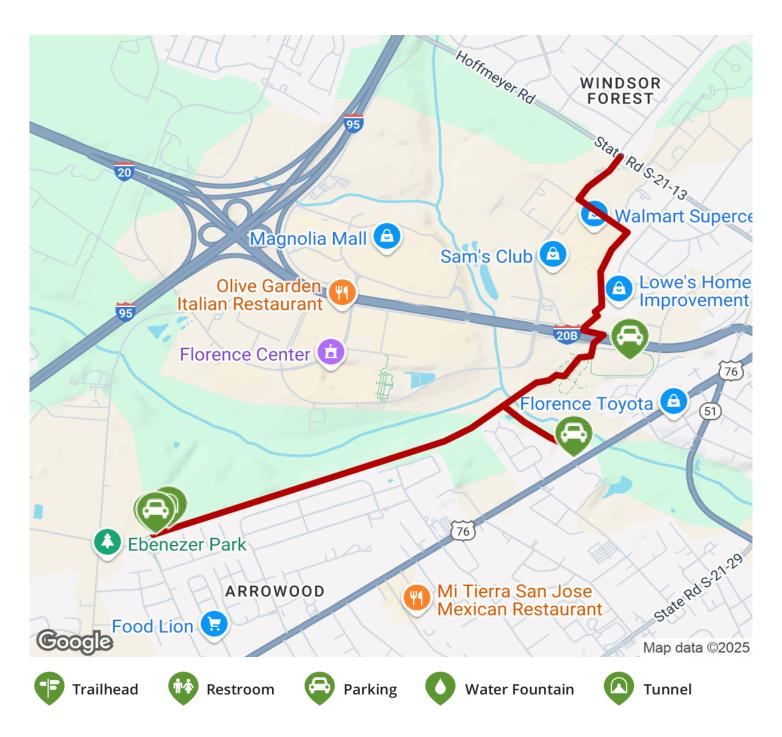

**States:** South Carolina **Counties:** Florence Length: 3.2miles

**Trail end points:** Old Ebenezer Rd (nr. SR 21/112) to I-20/David H McLeod Blvd & Trade Crt

Trail surfaces: Asphalt, Boardwalk, Dirt

Trail category: Rail-Trail
Trail activities: Bike,Inline

#### Parking & Trail Access

Take I-95 to Exit 157 and head east US Highway 76. After about 1 mile, turn left on South Ebenezer Road, then right on Old Ebenezer Road, just shy of the trailhead. Parking is on the left.