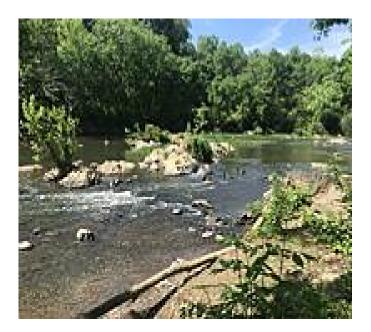

## The Deep River Rail-Trail follows the abandoned rail bed of the Atlantic and Yadkin Railroad, which began operations in 1897 and

The Deep River Rail-Trail follows the abandoned rail bed of the Atlantic and Yadkin Railroad, which began operations in 1897 and shut down in 1980. A segment of the trail travels through Franklinville, between the Deep River & Faith Rock while another 1.5 miles of rail-trail has been built in Ramseur. Faith Rock is Randolph County's most prominent Revolutionary War site, and there's a fascinating <u>story</u> behind the name. Other highlights of the Deep River Rail-Trail include an old fish weir built by early Native Americans.