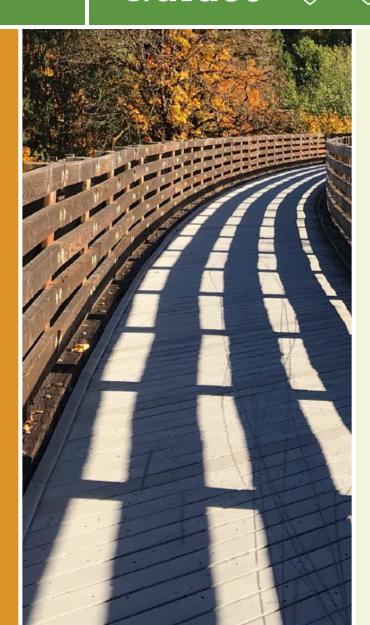

## The Deep River Rail-Trail follows the abandoned rail bed of the Atlantic and Yadkin Railroad, which began operations in 1897 and

The Deep River Rail-Trail follows the abandoned rail bed of the Atlantic and Yadkin Railroad, which began operations in 1897 and shut down in 1980. A segment of the trail travels through Franklinville, between the Deep River & Faith Rock while another 1.5 miles of rail-trail has been built in Ramseur. Faith Rock is Randolph County's most prominent Revolutionary War site, and there's a fascinating <u>story</u> behind the name. Other highlights of the Deep River Rail-Trail include an old fish weir built by early Native Americans.