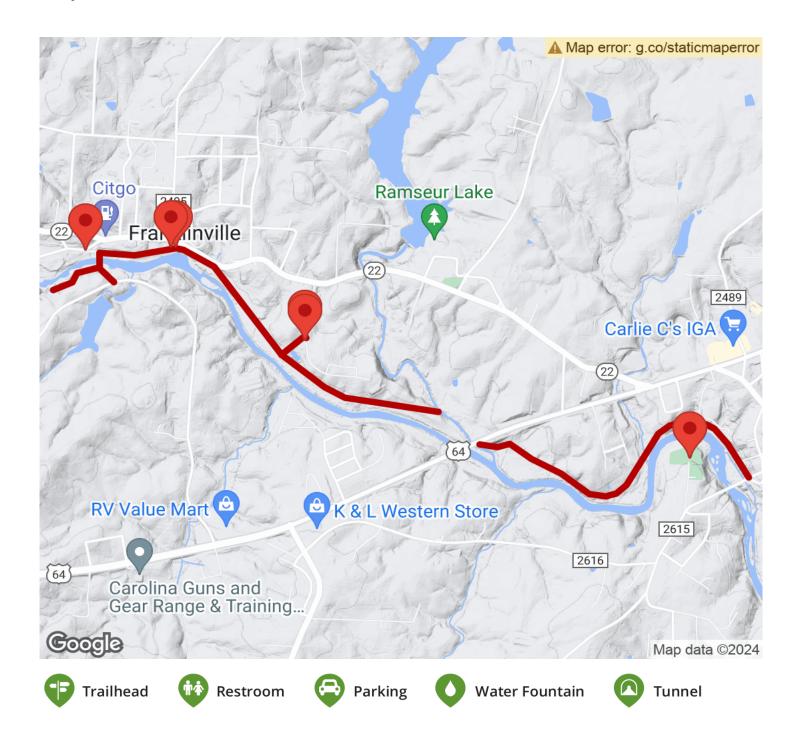

#### TrailLink.com

| 0<br>0 | <b>Deep River Rail Trail</b><br>North Carolina |
|--------|------------------------------------------------|
|        | North Carolina                                 |

States: North Carolina Counties: Randolph Length: 3.5miles Trail end points: Faith Rock Road (Franklinville) to East of US-64 (Ramseur) Trail surfaces: Crushed Stone Trail category: Rail-Trail Trail activities: Bike, Walking

### **Parking & Trail Access**

From Asheboro drive about 7.7 miles east on US 64/SR 49 to t Andrew Hunter Road/SR 2235; turn left and go 1.8 miles. Take a slight right onto West Main St./NC 22 and go about 0.75 mile. Turn right on to Rising Sun Way (look for the trail sign) and drive a short distance to the trailhead parking lot. The address is 435 Rising Sun Way.