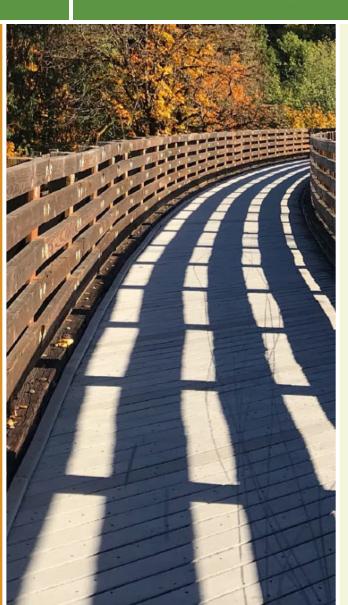

The scenic Valley Trail spans 9 miles connecting Dover and Wilmington in southern Vermont along the Green Mountain National Forest. It provides a critical off-road pathway for bypassing State Route 100. Much of the trail is lushly wooded, traveling along brooks and passing occasional small ponds. The system consists of a mix of trail types: The lower two-thirds of the trail (approximately 6.5 miles) are narrow, natural-surface track; The Crosstown Trail between Handel Road and Country Club Road features wide gravel paths. There is only one paved, off-street section of trail -- 0.5 miles along SR 100 near Dover Town Park.