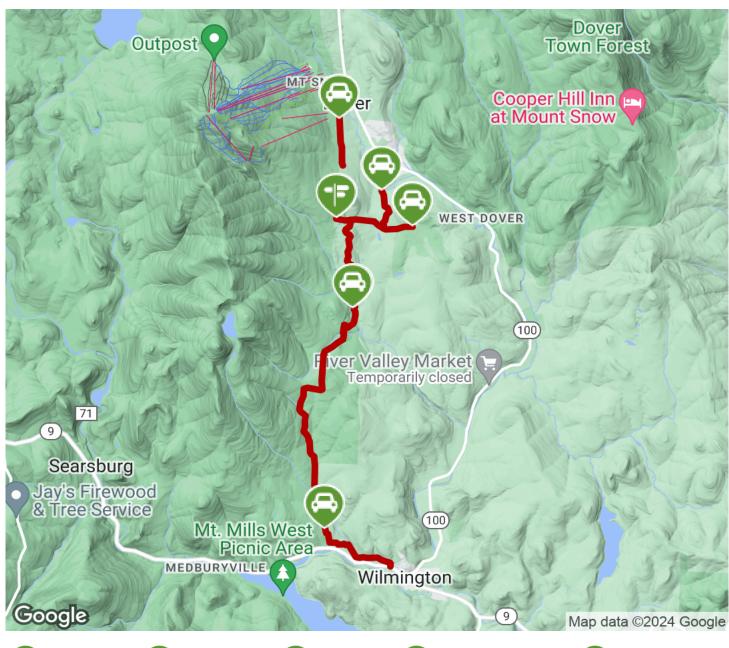

**Trail end points:** S. Access Rd. and Handle Rd. (Dover) to W. Main St./Route 9 (Wilmington)

Trail surfaces: Asphalt, Dirt, Gravel
Trail category: Greenway/Non-RT
Trail activities: Bike, Walking

## Parking & Trail Access

Northwest of Wilmington, parking is available at the trailhead at the intersection of Haystack Road and Birch Loop. Farther north, more trailhead parking is available at the intersection of Ski Area Access Road and Fannie Hill Drive. Approaching Dover, there are parking areas off Handle Road, Cross Town Road, and Kingswood Road.