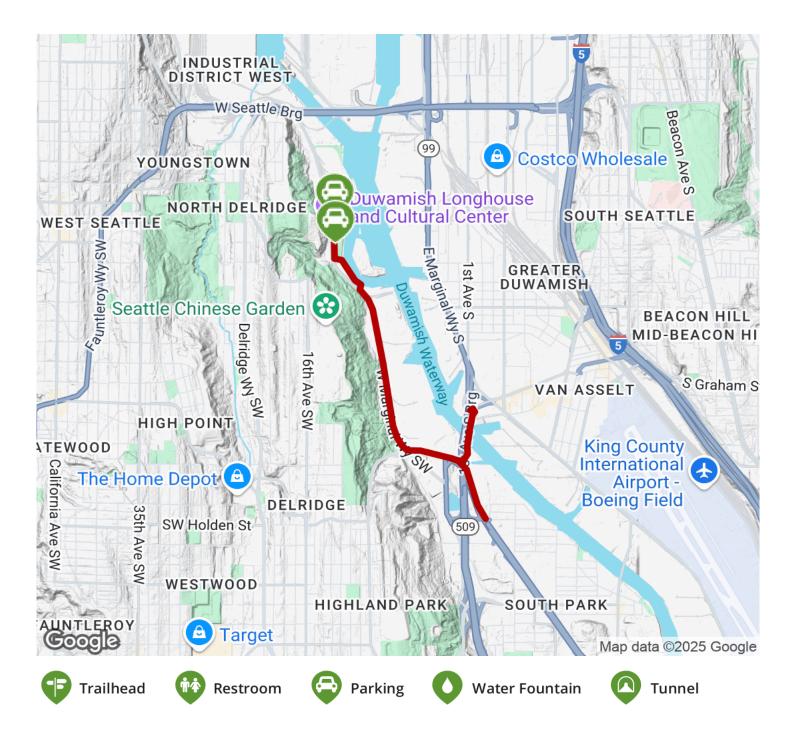

## Parking & Trail Access

You can park off W. Marginal Way just south of the bus station or a little farther south at Herring's House Park.

States: Washington Counties: King Length: 3miles Trail end points: Route 99 & S. Holden St. to West Marginal Way SW & SW Idaho St. Trail surfaces: Asphalt Trail category: Rail-Trail Trail activities: Bike,Inline