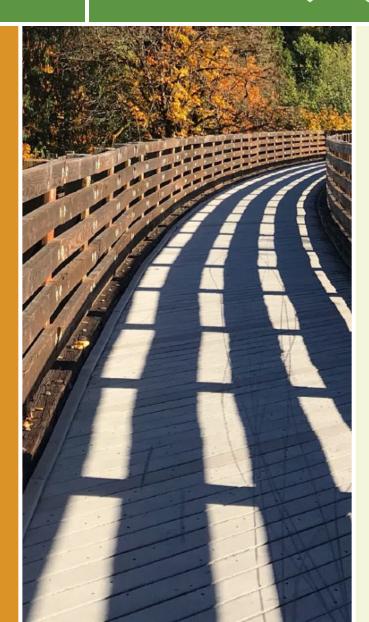

History buffs will appreciate the occasional railroad ties and bridge footings still remaining from the days of the railroad.

TrailLink.com

States: West Virginia Counties: Pendleton Length: 5.7miles Trail end points: Lumberjack Trailhead on FR 112 to High Meadows Trail Trail surfaces: Dirt Trail category: Rail-Trail Trail activities: Walking