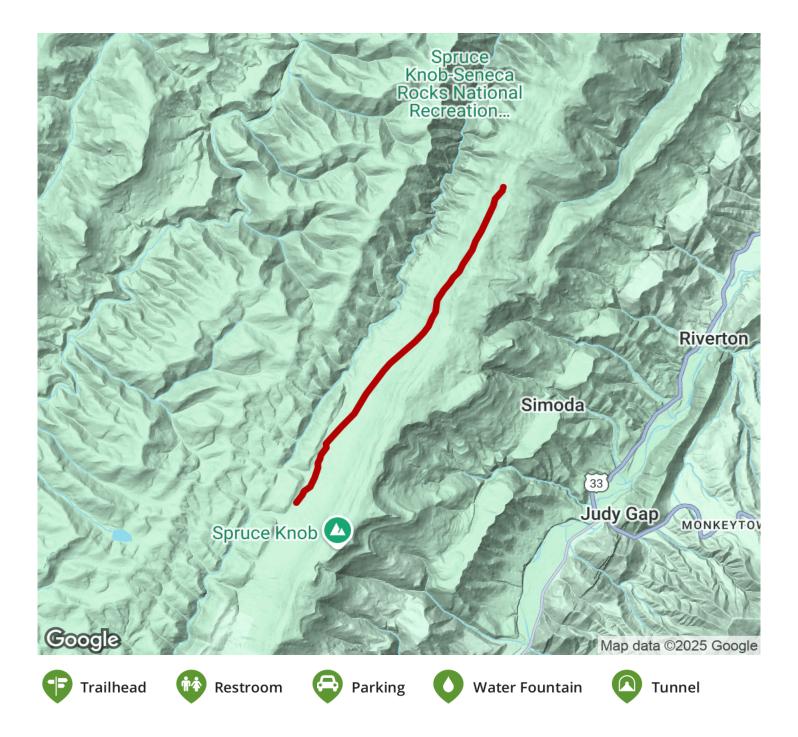

History buffs will appreciate the occasional railroad ties and bridge footings still remaining from the days of the railroad.

TrailLink.com

States: West Virginia Counties: Pendleton Length: 5.7miles Trail end points: Lumberjack Trailhead on FR 112 to High Meadows Trail Trail surfaces: Dirt Trail category: Rail-Trail Trail activities: Walking

## **Parking & Trail Access**

To access the Lumberjack Trail's southern trailhead, take Forest Road 112 approximately 4.5 miles east from Spruce Knob Lake. Parking is available along the road.

TrailLink.com