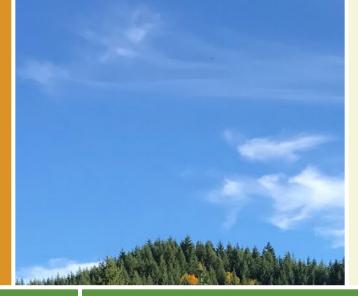

## Located in the Spruce Knob-Seneca Rocks National Recreation Area of the Monongahela National Forest—a hotspot for mountain

Located in the Spruce Knob-Seneca Rocks National Recreation Area of the Monongahela National Forest—a hotspot for mountain biking and rock climbing—the Lumberjack Trail offers a scenic hike on an old railroad grade. The heavily-forested trail follows the north slope of Spruce Knob, offering stunning views of the surrounding landscape.