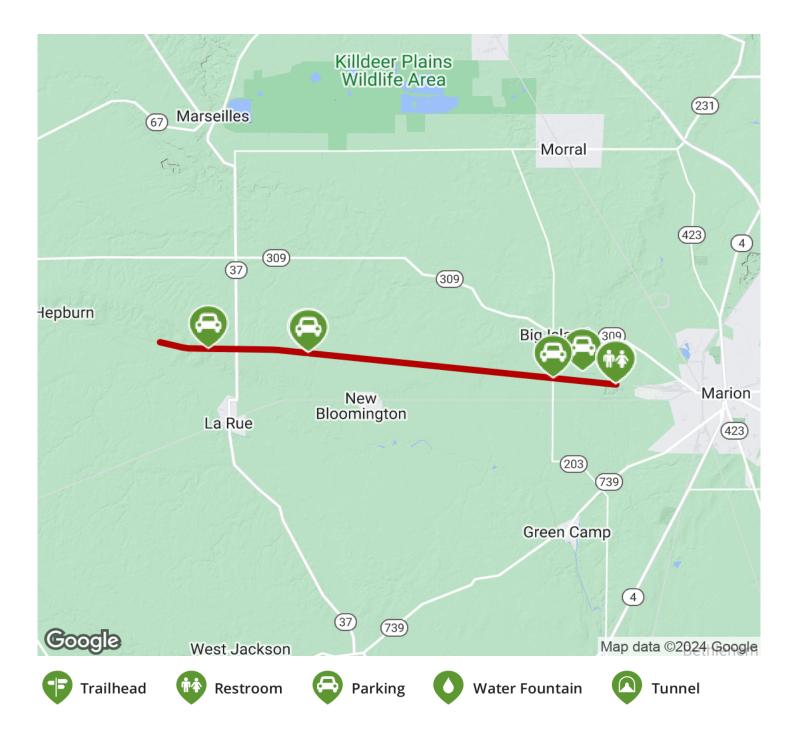

## **Parking & Trail Access**

Parking can be found at several locations along the trail. Near the western end, there is a paved lot (1001 Decliff Rd N, La Rue) and a smaller one further west (774-1096 Township Hwy 16, La Rue). There is a paved parking lot at the eastern trailhead (2093 Holland Rd, Marion).

Visit the <u>TrailLink map</u> for all options and detailed directions.

TrailLink.com

TrailLink.com