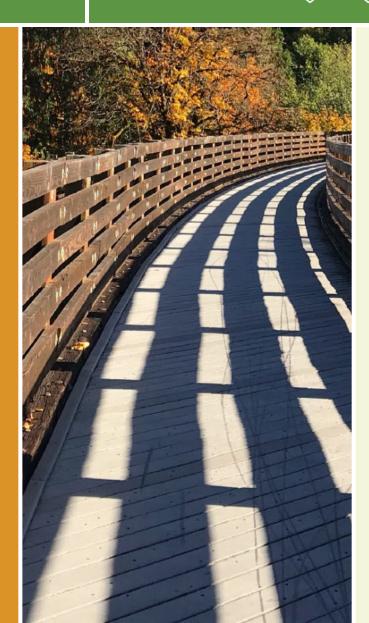

## The Marion Tallgrass Trail is a developing rail-trail which will extend from Marion westward on a former Erie Lackawanna

The Marion Tallgrass Trail is a developing rail-trail which will extend from Marion westward on a former Erie Lackawanna Railway corridor. The line was part of the Erie Lackawanna's main line that once stretched from northern New Jersey to Chicago but was abandoned by Conrail shortly after its acquisition of the distressed railroad.

From the large, east trailhead on Holland Road west to Espyville Road, this section is wooded and includes two restored railroad bridges. Near Herr Road, a large pond is immediately to the north of the trail, making it an excellent spot for bird watching. Indeed, bald eagles and trumpeter swans can often be found next to or above the trail, and there is a large beaver lodge in the center of the adjacent pond. A walking trail encircles the pond. From