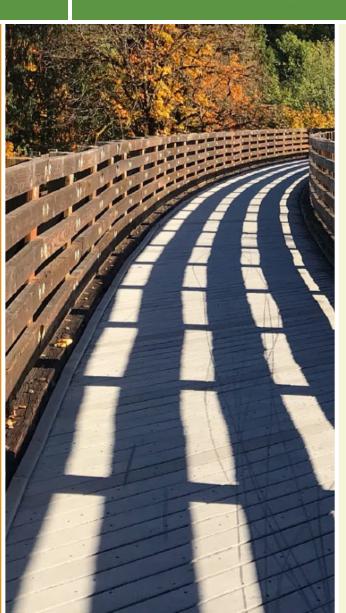

From the large, east trailhead on Holland Road west to Espyville Road, this section is wooded and includes two restored railroad bridges. Near Herr Road, a large pond is immediately to the north of the trail, making it an excellent spot for bird watching. Indeed, bald eagles and trumpeter swans can often be found next to or above the trail, and there is a large beaver lodge in the center of the adjacent pond. A walking trail encircles the pond. From