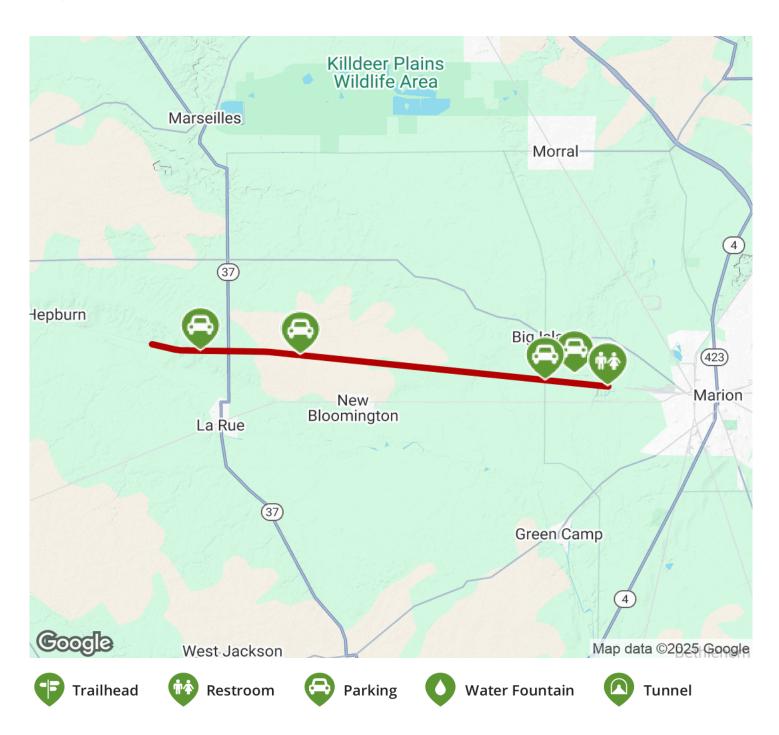

## Parking & Trail Access

Parking can be found at several locations along the trail. Near the western end, there is a paved lot (1001 Decliff Rd N, La Rue) and a smaller one further west (774-1096 Township Hwy 16, La Rue). There is a paved parking lot at the eastern trailhead (2093 Holland Rd, Marion).

Visit the <u>TrailLink map</u> for all options and detailed directions.