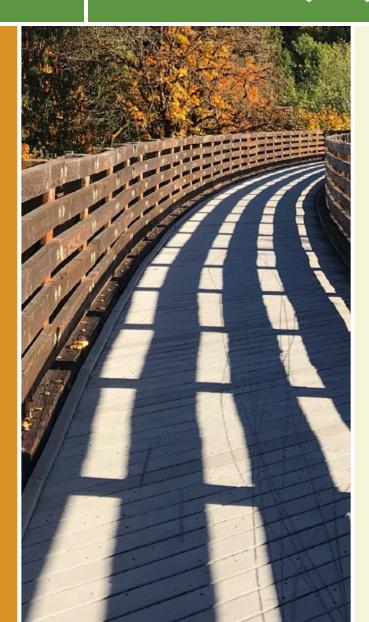

## The White Oak Rail Trail runs for nearly 8 miles through the central West Virginia city of Oak Hill, connecting the communities

The White Oak Rail Trail runs for nearly 8 miles through the central West Virginia city of Oak Hill, connecting the communities of Summerlee and Carlisle at either end. Most of the trail is paved with only 2 miles of trail surfaced with packed gravel.