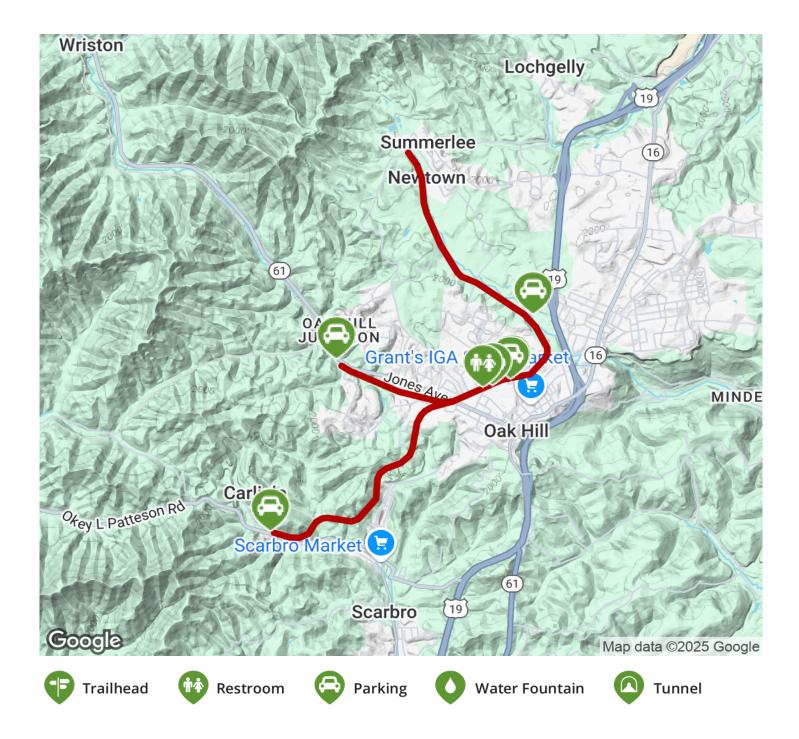

## **Parking & Trail Access**

Parking is available near the trail along Pacwood Rd., Oak Hill City Park, on 612 near the New River Company Oakwood Store and off of Jones Rd. See <u>TrailLink Map</u> for more detailed information.