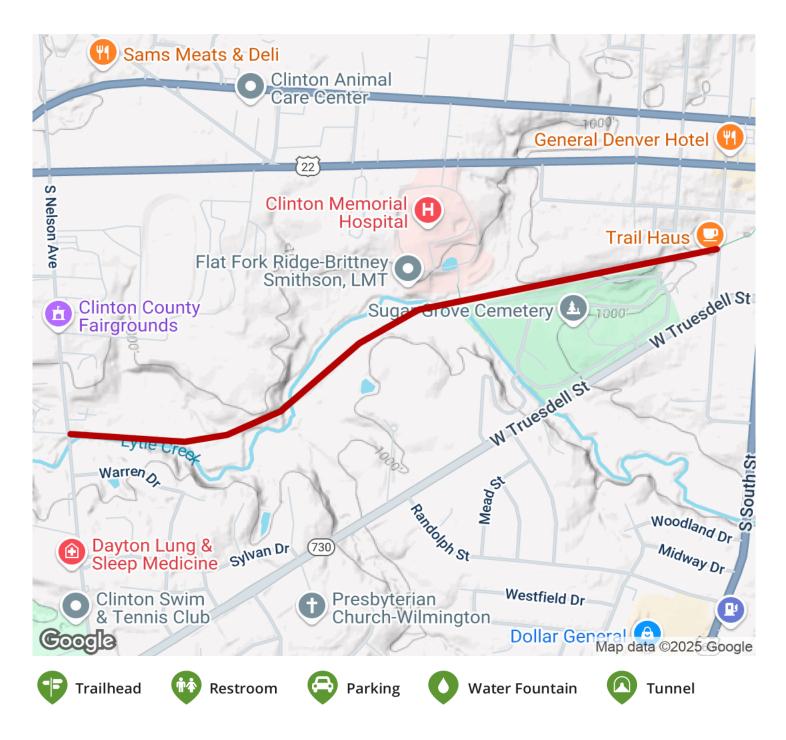

### **Parking & Trail Access**

Access the trail at Nelson Avenue (near 397 S. Nelson; parking lot), at Mulberry Street (near 171 S. Mulberry; street parking) and from the south end of the hospital parking lot (enter from 616 W. Main). You can also access the trail by foot from the historic Sugar Grove Cemetery.