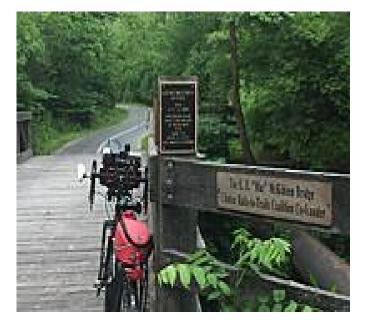

## The Luther Warren Peace Path is shady 1.2-mile journey along a level paved surface, delightfully cool in summer. The trail includes

The Luther Warren Peace Path is shady 1.2-mile journey along a level paved surface, delightfully cool in summer. The trail includes two old railroad bridges, one covered and built as a local Boy Scout project. There is a link to the path from Clinton Memorial Regional Hospital.