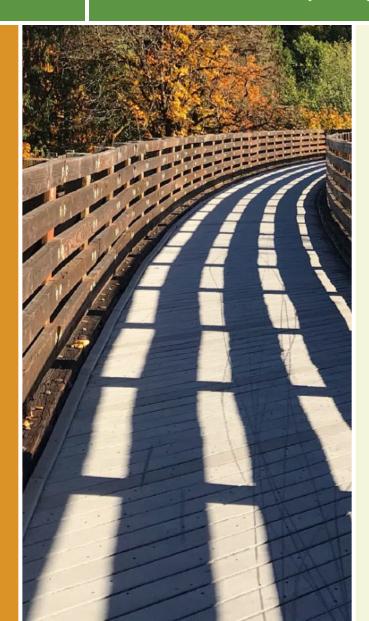

## The Luther Warren Peace Path is shady 1.2-mile journey along a level paved surface, delightfully cool in summer. The trail includes

The Luther Warren Peace Path is shady 1.2-mile journey along a level paved surface, delightfully cool in summer. The trail includes two old railroad bridges, one covered and built as a local Boy Scout project. There is a link to the path from Clinton Memorial Regional Hospital.