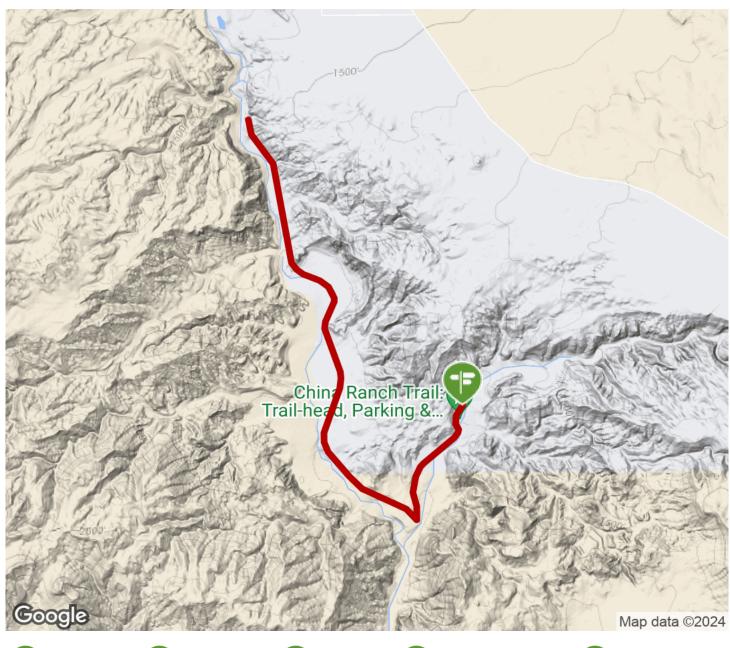

The Amargosa River Trail follows the course of the river canyon of the same name, between China Ranch and the small community of Tecopah. Part of the route follows the former corridor of the historical Tonopah and Tidewater ("T&T") Railroad, built around the turn of the 20th century. The trail is within the Amargosa River Natural Area, administered by the Bureau of Land Management.

On the north end, you can access the trail from south of the Tecopa Post Office, although it's not a part of the

**States:** California **Counties:** Inyo Length: 6miles

Trail end points: China Ranch Date Farm on

## Parking & Trail Access

To reach China Ranch, take Furnace Creek Road south from Tecopah and turn south on China Ranch Road. You can park at the ranch. To access the northern end point, park by the Post Office in Tecopah and look for the railroad right-of-way, which is now a dirt road. Follow the ROW south to the Amargosa River Trail.